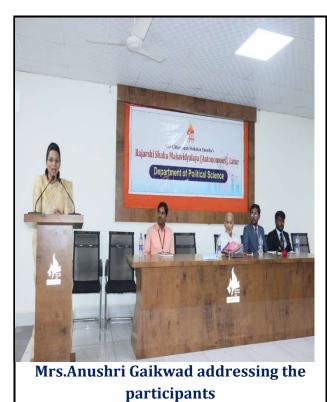

#### C)Geotagged Photographs/ Screenshots:

Principal Dr.Mahadev Gavhane and Others doing worship

Mrs. Anushri Gaikwad addressing the participants

D)Link of Video of Programm

https://www.youtube.com/watch?v=mre7dxnTLRI&t=3223s