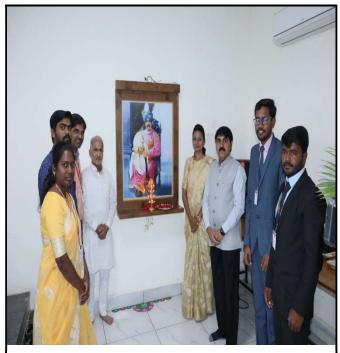

#### C)Geotagged Photographs/ Screenshots:

Principal Dr.Mahadev Gavhane and Others doing worship

Mrs. Anushri Gaikwad addressing the participants

D)Link of Video of Programm

https://www.youtube.com/watch?v=mre7dxnTLRI&t=3223s