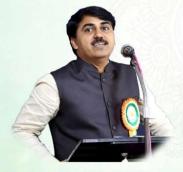

#### C)Geotagged Photographs/ Screenshots:

Principal Dr.Mahadev Gavhane and Others doing worship

Mrs. Anushri Gaikwad addressing the participants

D)Link of Video of Programm

https://www.youtube.com/watch?v=mre7dxnTLRI&t=3223s