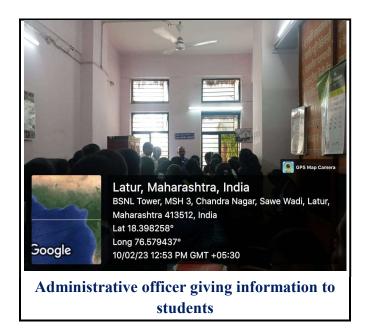

#### C)Geotagged Photographs/ Screenshots:

#### v) Brief Summary of Events/ Sessions:

Department of Political Science has been organized study visit to on Municipal Corporation. This was a one of best outreach program we have been organized as responsible institute'. This program was done on dated 10<sup>th</sup> of February 2023. Students analytically Submitted the report of study visit in Department. This outreach program was success under the Guidance of Hon.principal Dr. Mahadev Gavhane. Prof. Dnyaneshwar Bansode, Prof. Sudarshan Patil, Prof. Rajshekhar Solapure, Prof. Shrikrishna Panchal and prof. Dipeeka Swami from political science department took initiative and work hard to make this event a grand success.