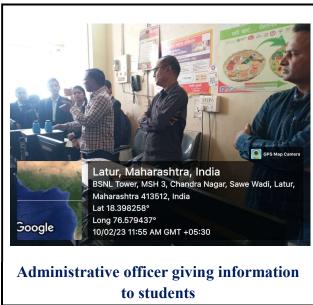

#### C)Geotagged Photographs/ Screenshots:

#### v) Brief Summary of Events/ Sessions:

Department of Political Science has been organized study visit to on Municipal Corporation. This was a one of best outreach program we have been organized as responsible institute'. This program was done on dated 10<sup>th</sup> of February 2023. Students analytically Submitted the report of study visit in Department. This outreach program was success under the Guidance of Hon.principal Dr. Mahadev Gavhane. Prof. Dnyaneshwar Bansode, Prof. Sudarshan Patil, Prof. Rajshekhar Solapure, Prof. Shrikrishna Panchal and prof. Dipeeka Swami from political science department took initiative and work hard to make this event a grand success.