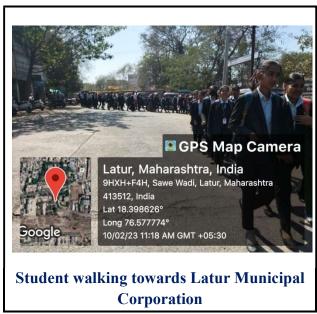

principal Dr. Mahadev Gavhane. Prof. Dnyaneshwar Bansode, Prof. Sudarshan Patil, Prof. Rajshekhar Solapure, Prof. Shrikrishna Panchal and prof. Dipeeka Swami from political science department took initiative and work hard to make this event a grand success.

#### Vi) Conclusion, with Feedback on the Programme:

As Faculty of Post-Graduation Department in Political science have to more Practical. To know the Indian Administration Behaviour we conducted study visit for the Last semester students to understand the Indian Administrative process.

#### vii) Any Appendix if necessary:

List of participants attached.

Date: 12.02.2023

HoD/Convener

A Call Manager Control of the Contro

PRINCIPAL

Rajarshi Shahu Mahavidyalaya, Latur
(Autonomous)

#### C)Geotagged Photographs/ Screenshots:









#### D) Copy of Brochure Prepared of Programme:



Shiv Chhatrapati Shikshan Sanstha's

# Rajarshi Shahu Mahavidyalaya (Autonomous), Latur

**Department of Political Science** 

# A Visit to Study Administrative Process in Municipal Corporation, Latur

Date: 10-02-2023 Time: 11:00 am

#### **Dr Mahadev Gavhane**

**Principal** 

Rajarshi Shahu Mahavidyalaya (Autonomous), Latur

#### **Prof. Sadashiv Shinde**

Vice-Principal

Rajarshi Shahu Mahavidyalaya (Autonomous), Latur

## **Organizing Committee:**

- **♦** Prof. Dnyaneshwar Bansode
- ♦ Prof. Sudarshan Patil
- **♦** Dr Rajshekhar Solapure
- ♦ Prof. Shrikrishna Panchal
- ♦ Prof. Deepika Swami

#### E) Any Other Publicity Material:

### राजर्षी शाहू महाविद्यालय (स्वायत्त), लातूर राज्यशास्त्र विभाग

सूचना

दि. ०९/०२/२०२३

बी.ए. प्रथम व