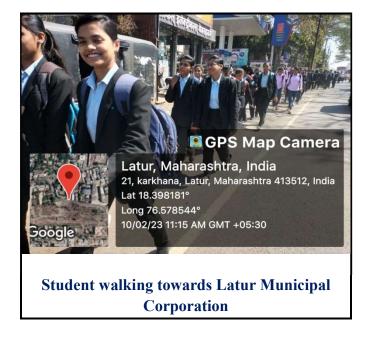

#### C)Geotagged Photographs/ Screenshots:

#### v) Brief Summary of Events/ Sessions:

Department of Political Science has been organized study visit to on Municipal Corporation. This was a one of best outreach program we have been organized as responsible institute'. This program was done on dated 10<sup>th</sup> of February 2023. Students analytically Submitted the report of study visit in Department. This outreach program was success under the Guidance of Hon.principal Dr. Mahadev Gavhane. Prof. Dnyaneshwar Bansode, Prof. Sudarshan Patil, Prof. Rajshekhar Solapure, Prof. Shrikrishna Panchal and prof. Dipeeka Swami from political science department took initiative and work hard to make this event a grand success.