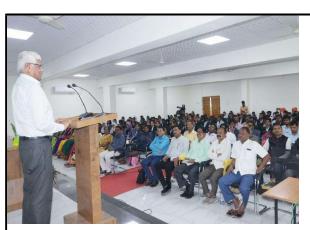

Chief Guest Dr.Bhushankumar jorgulwar Addressing to the participants

Principal Dr. Mahadev Gavhane felicitating the technical Session Chief Guest Dr. Somnath Rode.

Chief Guest Dr. Somnath Rode Addressingto the participants