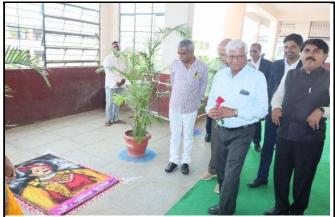

# Photographs:

Principal Dr.Mahadev Gavhane with Chief guest Dr.Bhushankumar Jorgulwar

While worshiping the dignified picture of Rajarshi Shahu Maharaj

While Felicitating the chief guest Dr.Bhushankumar jorgulwar