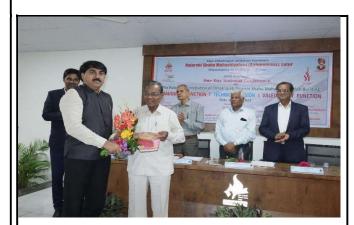

## Session: IV Valedictory Function Time: 4.00 pm to 5.30 pm

In the chair of Dr.P.R.Deshmukh, Vice-President of Shiv Chhatrapati Shikshan Sanstha, Latur Valedictory function was conducted. Renowned political Science Scholar Prof.Sudhakar Kulkarni was in special presence. As well as Principal Dr. Mahadev Gavhane, Prof.Dnyaneshwar Bansode, Prof.Sudarshan Patil were on Stage. Valedictory function was started at 4.00 and ended with vote of Thanks of prof.Madhav Shelke.

Dr.Mahesh Mote Addressing to Participants

Chief Guest Addressing to the participants

Principal Dr.Mahadev Gavhane felicitating to Chairperson of Valedictory function Dr.P.R.Deshmukh.

Participants in National Conference