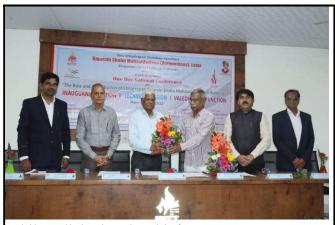

**Session: I Inauguration and key Note Address:** Time:10.00 to 12.00 noon

Chief Guest: Dr.Bhushankumar Jorgulwar Topic: Chhatrapati Shahu Maharaj and Social Justice

Inauguration function sharply started at 10.00 am in college auditorium. Joint secretary of Shiv Chhatrapati Shikshan Sanstha Mr. Gopal Shinde was chairperson and renowned political Science Scholar Dr. Bhushankumar Jorgulwar was chief speaker. At the same time, before the days of the conference, research papers were invited from the faculty and researchers. A research papers on the various themes was published in one volume on the inauguration. Co-ordinator of political science department Prof. Dnyaneshwar Bansode introduced the program. He noted that government of Maharashtra has been announced this year as death centenary year of Rajarshi Shahu Maharaj. While key note addressing Dr. Jorgulwar emphasized on work of Rajarshi Shahu Maharaj and highlighted on his dimensional pensonality. In his presidential address Mr.Gopal Shinde appreciated all the organizers. From the various colleges 80 professors and research students and around 250 students from our college were presents.

#### **Conference Schedule**

Date: 12th October, 2022

**Inauguration and Key Note Address** 

Time: 10.00 am to 12.00 noon

Chairperson

Hon. Dr Gopalrao Patil

President, Shiv Chhatrapati Shikshan Sanstha, Latur

Inaugurator

Hon. Shri. Vikram Kale Member, Legislative Council, Maharashtra

**Key Note Addressee** 

Hon. Dr Bhushankumar Jorgulwar

Political Science Scholar

Technical Session (12.00 pm to 1.30 pm)

Chairman

Dr Panjab Chavan