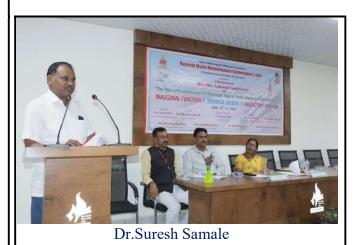

| Sr.No | Name of Paper<br>Presenter | Theme of Research Paper                                                    |
|-------|----------------------------|----------------------------------------------------------------------------|
| 1     | Dr.Gumpha Kokate           | Educational Reforms of Chhatrapati Rajarshi<br>Shahu Maharaj               |
| 2     | Dr.Bhimrao Patil           | Role of Chhatrapati Rajarshi Shahu Maharaj in<br>Educational Reforms.      |
| 3     | Dr.Jagdish Deshmukh        | Chhatrapati Rajarshi Shahu Maharaj and<br>Educational Work                 |
| 4     | Dr.Dayanand Gudewar        | Peoples King Chhatrapati Rajarshi Shahu<br>Maharaj                         |
| 5     | Dr.Suresh Samale           | Relevance of Chhatrapati Rajarshi Shahu<br>Maharaj thoughts of Agriculture |
| 6     | Dr.Anand Musale            | Role of Chhatrapati Rajarshi Shahu Maharaj in<br>Social Reform             |
| 7     | Dr.Mahesh Mote             | Role of Chhatrapati Rajarshi Shahu Maharaj in<br>Educational Reforms.      |

# **Photos of Paper Presentation Session:**