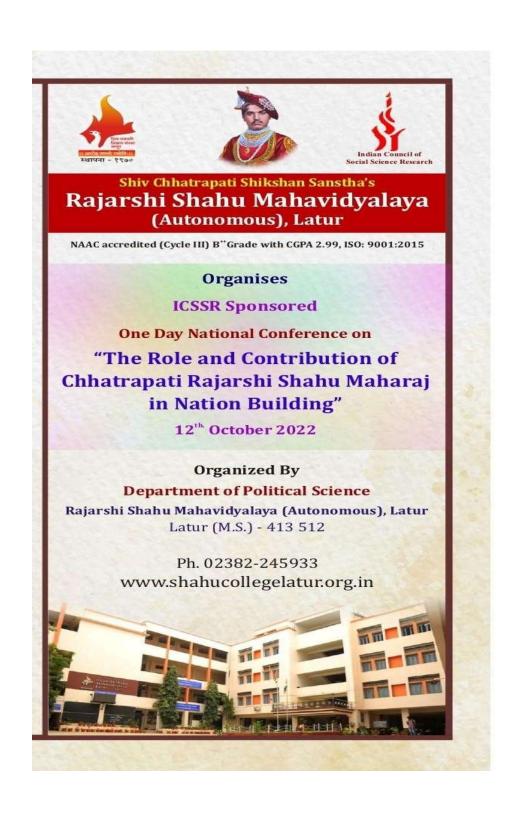

## **Organises**

**ICSSR Sponsored** 

**One Day National Conference on** 

"The Role and Contribution of Chhatrapati Rajarshi Shahu Maharaj in Nation Building"

12th October 2022

#### Organized By

#### **Department of Political Science**

Rajarshi Shahu Mahavidyalaya (Autonomous), Latur Latur (M.S.) - 413 512

> Ph. 02382-245933 www.shahucollegelatur.org.in