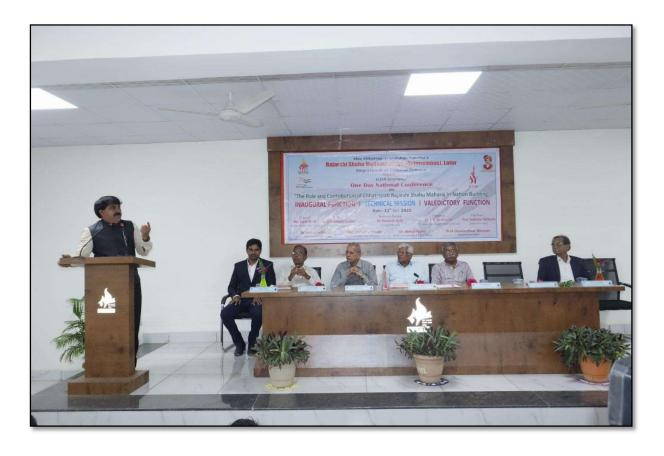

**Session: I Inauguration and key Note Address:** Time:10.00 to 12.00 noon

Chief Guest: Dr.Bhushankumar Jorgulwar Topic: Chhatrapati Shahu Maharaj and Social Justice

Inauguration function sharply started at 10.00 am in college auditorium. Joint secretary of Shiv Chhatrapati Shikshan Sanstha Mr. Gopal Shinde was chairperson and renowned political Science Scholar Dr. Bhushankumar Jorgulwar was chief speaker. At the same time, before the days of the conference, research papers were invited from the faculty and researchers. A research papers on the various themes was published in one volume on the inauguration. Co-ordinator of political science department Prof. Dnyaneshwar Bansode introduced the program. He noted that government of Maharashtra has been announced this year as death centenary year of Rajarshi Shahu Maharaj. While key note addressing Dr. Jorgulwar emphasized on work of Rajarshi Shahu Maharaj and highlighted on his dimensional pensonality. In his presidential address Mr.Gopal Shinde appreciated all the organizers. From the various colleges 80 professors and research students and around 250 students from our college were presents.

The Inaugural Session ended with a vote of Thanks by Prof. Dnyaneshwar Bansode.

Session: II Technical Session Time: 12.00 pm to 1.30 pm

Speaker: Dr. Somnath Rode Topic: Shahu Maharaj and Social Reform

Dr. Mahesh Mote was in Chair in technical session which was sharply started at 12.00 pm. Renowned Historian and former principal of Mahatma Basweshwar Mahavidyalaya, Latur Dr. Somnath Rode was a speaker. This session was presided by Principal Dr.Mahadev Gavhane, Vice Principal S.N.Shinde, Political Scholar Prof.Sudhakar Kulkarni and Dr.Bhushankumar Jorgulwar.

## Session: IV Valedictory Function Time: 4.00 pm to 5.30 pm

In the chair of Dr.P.R.Deshmukh, Vice-President of Shiv Chhatrapati Shikshan Sanstha, Latur Valedictory function was conducted. Renowned political Science Scholar Prof.Sudhakar Kulkarni was in special presence. As well as Principal Dr. Mahadev Gavhane, Prof.Dnyaneshwar Bansode, Prof.Sudarshan Patil were on Stage. Valedictory function was started at 4.00 and ended with vote of Thanks of prof.Madhav Shelke.