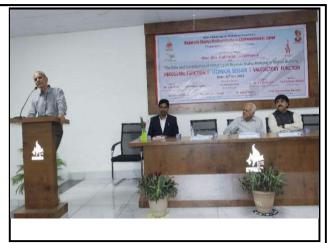

## Session: IV Valedictory Function Time: 4.00 pm to 5.30 pm

In the chair of Dr.P.R.Deshmukh, Vice-President of Shiv Chhatrapati Shikshan Sanstha, Latur Valedictory function was conducted. Renowned political Science Scholar Prof.Sudhakar Kulkarni was in special presence. As well as Principal Dr. Mahadev Gavhane, Prof.Dnyaneshwar Bansode, Prof.Sudarshan Patil were on Stage. Valedictory function was started at 4.00 and ended with vote of Thanks of prof.Madhav Shelke.

#### The Important points of Prof.Sudhakar Kulkarni's speech:

- 1. He noted that, "He was Democratic king in his kingdom. He rooted democratic atmosphere, Democratic Values and share power in princely state. His tyranny was like democracy before our adaptation of democracy."
- 2. While addressing to participants he said that, Chhatrapati Shahu Maharaj was visionary king. He had dream to make his state 'welfare state' in that period when welfare state concept was not originated.
- 3. At the end of his views some participates asked question to his and very patiently he gave answers. He told that in our country there were many misconceptions about our leaders, social reformer but whenever we talk think about Shahu Maharaj we must understand that he ran real legacy of Mahatma Phule that's why our true social leader is Shahu Maharaj. We can't ignore his work and without his presence we can't write our history.