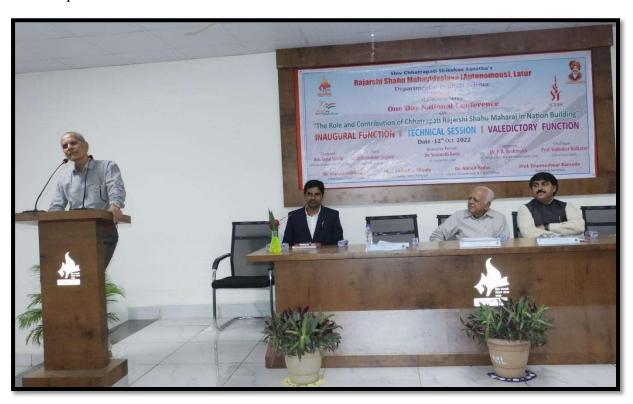

**Session: I Inauguration and key Note Address:** Time:10.00 to 12.00 noon

Chief Guest: Dr.Bhushankumar Jorgulwar Topic: Chhatrapati Shahu Maharaj and Social Justice

Inauguration function sharply started at 10.00 am in college auditorium. Joint secretary of Shiv Chhatrapati Shikshan Sanstha Mr. Gopal Shinde was chairperson and renowned political Science Scholar Dr. Bhushankumar Jorgulwar was chief speaker. At the same time, before the days of the conference, research papers were invited from the faculty and researchers. A research papers on the various themes was published in one volume on the inauguration. Co-ordinator of political science department Prof. Dnyaneshwar Bansode introduced the program. He noted that government of Maharashtra has been announced this year as death centenary year of Rajarshi Shahu Maharaj. While key note addressing Dr. Jorgulwar emphasized on work of Rajarshi Shahu Maharaj and highlighted on his dimensional pensonality. In his presidential address Mr.Gopal Shinde appreciated all the organizers. From the various colleges 80 professors and research students and around 250 students from our college were presents.

The Inaugural Session ended with a vote of Thanks by Prof. Dnyaneshwar Bansode.

Session: II Technical Session Time: 12.00 pm to 1.30 pm

Speaker: Dr. Somnath Rode Topic: Shahu Maharaj and Social Reform

Dr. Mahesh Mote was in Chair in technical session which was sharply started at 12.00 pm. Renowned Historian and former principal of Mahatma Basweshwar Mahavidyalaya, Latur Dr. Somnath Rode was a speaker. This session was presided by Principal Dr.Mahadev Gavhane, Vice Principal S.N.Shinde, Political Scholar Prof.Sudhakar Kulkarni and Dr.Bhushankumar Jorgulwar.