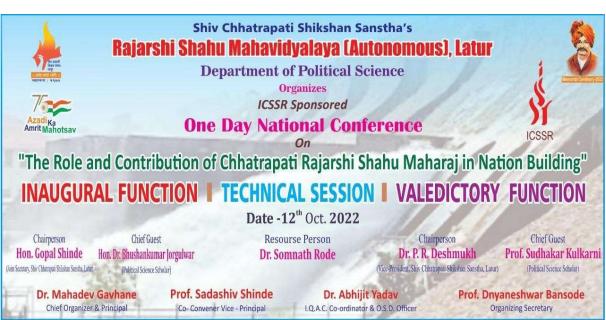

#### **Conference Schedule**

Date: 12th October, 2022

**Inauguration and Key Note Address** 

Time: 10.00 am to 12.00 noon

Chairperson

Hon. Dr Gopalrao Patil

President, Shiv Chhatrapati Shikshan Sanstha, Latur

Inaugurator

Hon. Shri. Vikram Kale Member, Legislative Council, Maharashtra

**Key Note Addressee** 

Hon. Dr Bhushankumar Jorgulwar

Political Science Scholar

Technical Session (12.00 pm to 1.30 pm)

Chairman

Dr Panjab Chavan

Principal, Digambar Bindu Mahavidyalaya, Bhokar

Speaker

**Dr Somnath Rode** 

Former Principal, Basweshwar Mahavidyalaya, Latur

Lunch Break (1.30 pm to 2.30 pm)

Paper Presentation Session (2.30 pm to 4.00 pm)

Valedictory Function (4.00 pm to 5.30 pm)

Chairman

Dr P.R. Deshmukh

Vice-President, Shiv Chhatrapati Shikshan Sanstha, Latur

**Special Presence** 

Prof. Sudhakar Kulkarni

Political Science Scholar

Report Presentation

Vote of Thanks

Distribution of certificates (5.30 pm to 6.00 pm)