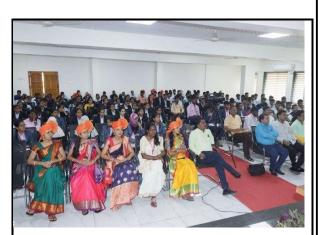

**Session: I Inauguration and key Note Address:** Time:10.00 to 12.00 noon

Chief Guest: Dr.Bhushankumar Jorgulwar Topic: Chhatrapati Shahu Maharaj and Social Justice

Inauguration function sharply started at 10.00 am in college auditorium. Joint secretary of Shiv Chhatrapati Shikshan Sanstha Mr. Gopal Shinde was chairperson and renowned political Science Scholar Dr. Bhushankumar Jorgulwar was chief speaker. At the same time, before the days of the conference, research papers were invited from the faculty and researchers. A research papers on the various themes was published in one volume on the inauguration. Co-ordinator of political science department Prof. Dnyaneshwar Bansode introduced the program. He noted that government of Maharashtra has been announced this year as death centenary year of Rajarshi Shahu Maharaj. While key note addressing Dr. Jorgulwar emphasized on work of Rajarshi Shahu Maharaj and highlighted on his dimensional pensonality. In his presidential address Mr.Gopal Shinde appreciated all the organizers. From the various colleges 80 professors and research students and around 250 students from our college were presents.

Dr.Mahesh Mote Addressing to Participants

Chief Guest Addressing to the participants

Principal Dr.Mahadev Gavhane felicitating to Chairperson of Valedictory function Dr.P.R.Deshmukh.

Participants in National Conference