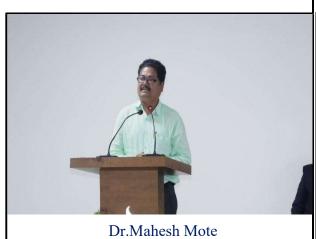

The Inaugural Session ended with a vote of Thanks by Prof. Dnyaneshwar Bansode.

Session: II Technical Session Time: 12.00 pm to 1.30 pm

Speaker: Dr. Somnath Rode Topic: Shahu Maharaj and Social Reform

Dr. Mahesh Mote was in Chair in technical session which was sharply started at 12.00 pm. Renowned Historian and former principal of Mahatma Basweshwar Mahavidyalaya, Latur Dr. Somnath Rode was a speaker. This session was presided by Principal Dr.Mahadev Gavhane, Vice Principal S.N.Shinde, Political Scholar Prof.Sudhakar Kulkarni and Dr.Bhushankumar Jorgulwar.

Dr.Mahesh Mote Addressing to Participants

Chief Guest Addressing to the participants

Principal Dr.Mahadev Gavhane felicitating to Chairperson of Valedictory function Dr.P.R.Deshmukh.

Participants in National Conference