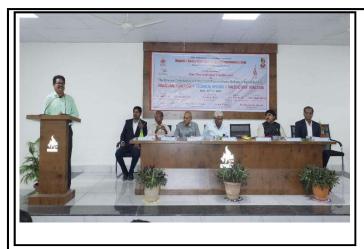

The Inaugural Session ended with a vote of Thanks by Prof. Dnyaneshwar Bansode.

Session: II Technical Session Time: 12.00 pm to 1.30 pm

Speaker: Dr. Somnath Rode Topic: Shahu Maharaj and Social Reform

Dr. Mahesh Mote was in Chair in technical session which was sharply started at 12.00 pm. Renowned Historian and former principal of Mahatma Basweshwar Mahavidyalaya, Latur Dr. Somnath Rode was a speaker. This session was presided by Principal Dr.Mahadev Gavhane, Vice Principal S.N.Shinde, Political Scholar Prof.Sudhakar Kulkarni and Dr.Bhushankumar Jorgulwar.

#### The Important points of Dr Somnath Rode's speech:

- ❖ According to Rode "Chhatrapati Rajarshi Shahu Maharaj has contributes for all-round development of the society. His vision was dynamic. He followed the democratic principles of liberty, equality, fraternity and justice in his ruling at that time He also tried to implement the concept of welfare state. His work covers education, social equality, agriculture. heath, irrigation, women welfare, economy etc."
- ❖ He emphasized on the work of Shahu Maharaj related Wadar, Dombari, Fasepardi, Ghisadi this society was displaced. Rajarshi gave them work and Settled themes life.
- ❖ Everyone Says, Shahu Maharaj worked for untouchable people but he has done work not only for backward people but also women empowerment.