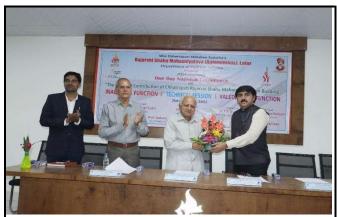

# Photographs:

Principal Dr.Mahadev Gavhane with Chief guest Dr.Bhushankumar Jorgulwar

While worshiping the dignified picture of Rajarshi Shahu Maharaj

While Felicitating the chief guest Dr.Bhushankumar jorgulwar

Chief Guest Dr.Bhushankumar jorgulwar Addressing to the participants

Principal Dr. Mahadev Gavhane felicitating the technical Session Chief Guest Dr. Somnath Rode.

Chief Guest Dr. Somnath Rode Addressingto the participants