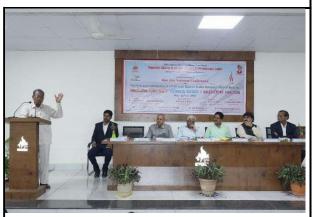

**Session: I Inauguration and key Note Address:** Time:10.00 to 12.00 noon

Chief Guest: Dr.Bhushankumar Jorgulwar Topic: Chhatrapati Shahu Maharaj and Social Justice

Inauguration function sharply started at 10.00 am in college auditorium. Joint secretary of Shiv Chhatrapati Shikshan Sanstha Mr. Gopal Shinde was chairperson and renowned political Science Scholar Dr. Bhushankumar Jorgulwar was chief speaker. At the same time, before the days of the conference, research papers were invited from the faculty and researchers. A research papers on the various themes was published in one volume on the inauguration. Co-ordinator of political science department Prof. Dnyaneshwar Bansode introduced the program. He noted that government of Maharashtra has been announced this year as death centenary year of Rajarshi Shahu Maharaj. While key note addressing Dr. Jorgulwar emphasized on work of Rajarshi Shahu Maharaj and highlighted on his dimensional pensonality. In his presidential address Mr.Gopal Shinde appreciated all the organizers. From the various colleges 80 professors and research students and around 250 students from our college were presents.

#### Dr.Bhushankumar Jorgulwar Adressing the key Note:

- Dr.jorgulwar Focused on worked done by Chhatrapti Shahu Maharaj to create social equality.
- ❖ He Noted that Shahu Maharaj Made law for Free education to the untouchable people.
- Shahu Maharaj Made policy to Participate bachward people in Administration.