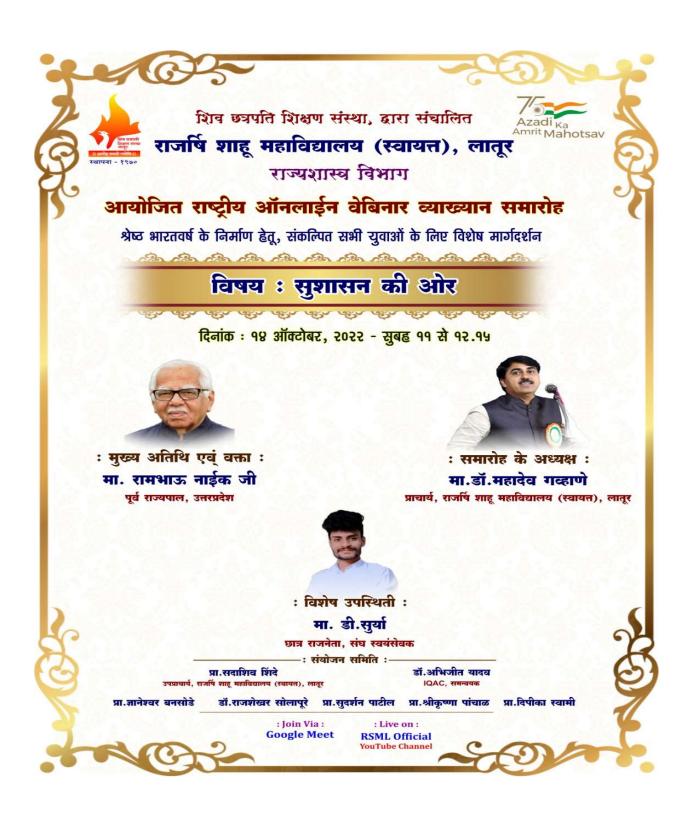

#### National Webinar on "Towards Good Governance"

#### ii) Introduction:

On 14<sup>th</sup> October 2022 Department of Political Science organized Webinar on" Towards Good Governance". This lecture was delivered by Shri.Ram Naik (Ex. Governor of U.P) has guided the students and talks on Good Governance along with question – answer session. The student from U.G. and P.G. nearly were participated in this guest lecture. Which was very fruitful for the students of B.A. and M.A. Political Science students which benefited them to know much more about Government. This program was presiding by Hon, Dr. Mahadev Gavhane, Prof. Dnyaneshwar Bansode, Prof. Swami Dipeeka, Prof. Sudarshan Patil, Prof. Shrikrishna Panchal from political science department took initiative and work hard to make this event a grand success.