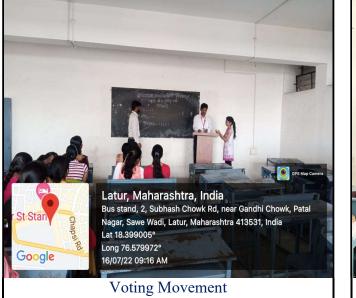

### v) Brief Summary of Events/ Sessions:

Department of Political Science conducted student's elections on 15<sup>th</sup> to 22<sup>nd</sup> of July 2022.form Political Science Students Association for academic year 2022-23. Main purpose to form this association is to encourage to develop leadership skills, stage Courage, Interaction skills. From each class 3 to 5 students were participated in election as election candidate. by voting 3 candidates elected as representative. After the election department created the Students Association as per student's seniority. Prof.Dnyaneshwar Bansode introduced the process of election and Prof.S.B.Panchal and Prof.Ashish Chavan played the role as Election Officers.

### C) Geotagged Photographs/ Screenshots:

D) Any Other Publicity Material: