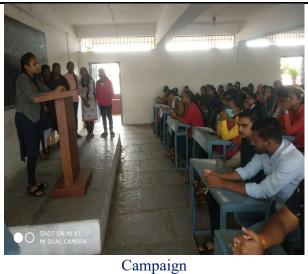

### ii) Introduction:

Every year Department of Political Science Form the Students Association from UG and PG Classes. for that purpose, this year also department of Political science conducted elections on 15<sup>th</sup> to 22<sup>nd</sup> of July 2022.

### v) Brief Summary of Events/ Sessions:

Department of Political Science conducted student's elections on 15<sup>th</sup> to 22<sup>nd</sup> of July 2022.form Political Science Students Association for academic year 2022-23. Main purpose to form this association is to encourage to develop leadership skills, stage Courage, Interaction skills. From each class 3 to 5 students were participated in election as election candidate. by voting 3 candidates elected as representative. After the election department created the Students Association as per student's seniority. Prof.Dnyaneshwar Bansode introduced the process of election and Prof.S.B.Panchal and Prof.Ashish Chavan played the role as Election Officers.