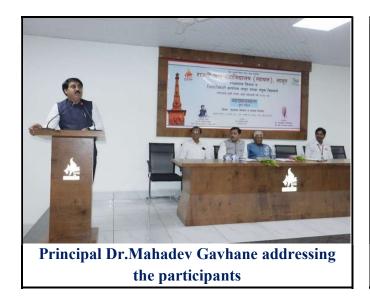

#### v) Brief Summary of Events/ Sessions:

Department of Political Science organized Guest Lecture on 'Hyderabad State and 7<sup>th</sup> Nizam' with collaboration of Collector office, Latur. Dr. Bhushankumar Jorgulwar was a chief Guest who gave lecture on the topic 'Hyderabad State and 7<sup>th</sup> Nizam'. Principal Dr. Mahadev Gavhane was president of guest lecture. This program was started sharply at 11.00 pm Prof. Dnyaneshwar Bansode introduced guest lecture. Chief Guest addressed students while addressing they focused on History of Hyderabad State. This program was presided by Vice Principal Prof. S.N. Shinde, Prof. Madhav Shelke, Prof. Vitesh Nikte, Prof. S. B. Panchal and Prof. D. D. Swami.

संबामाच्या अमृत महोत्सयी वर्षात युवकांना हा संबाम कळावा म्हणून जिल्हा प्रशासनाने अत्यंत स्तुत्य असा उपक्रम हाती घेतला त्या बद्दल कौतुक करून प्रा. जोरमुलवार यांच्या व्याख्यानातून संपूर्ण असफ जाह निजाम राजवट विधार्थ्यांसह आम्हालाही अनेक नवीन पैलू माहिती झाल्याचे प्राचार्य डॉ. महादेव गव्हाले यांनी आपल्या मनोमतात व्यक्त केले.मराठवाडा मुक्ती संग्राम अमृत महोत्सवी व्याख्यानमाला महाविद्यालयीन विद्यार्थ्यांना मगठवाडा मुक्ती संबामाच्या मागची सगळी पारवंभूमी कळावी म्हणून जिल्हाधिकारी पृथ्वीराज बी. पी. यांनी जिल्हा प्रशासनाच्या वतीने जिल्ह्यातील मोठ्या महाविद्यालयात देवल्याचे प्रशासनाध्या वतीने जिल्हा माहिती अधिकारी युवराज पाटील यांनी प्रास्ताविकात सांगितले.ह्या सुभाव्य व्याख्यानमालेचे सुव्यस्थीत नियोजन प्रा. ज्ञानेश्वर बनसोडे यांनी केले आणि सृत्रसंचालन कु. प्रतिका मोरे या विद्यारयोनीने केले.सराठवाडा मुक्ती संग्राम अमृत महोत्सवी व्याख्यानमाळेचे तिसरे पुष्प मराठवाडा मुक्ती संग्राम लढधाचे अभ्यासक भाकताहेब उमाटे हे महाराष्ट्र उद्यमिरी महाविद्यालय उदगीर येथे गंफणार आहेत. अधिकाधिक युवकांनी हे व्याख्यान ऐकावे असे आवाहन जिल्हा प्रशासनाकडून करण्यात