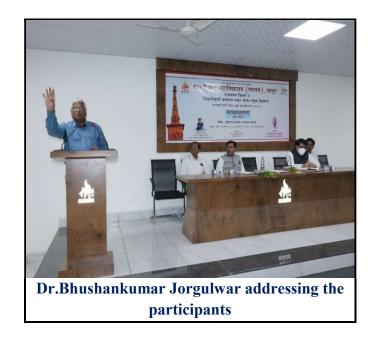

#### v) Brief Summary of Events/ Sessions:

Department of Political Science organized Guest Lecture on 'Hyderabad State and 7<sup>th</sup> Nizam' with collaboration of Collector office, Latur. Dr. Bhushankumar Jorgulwar was a chief Guest who gave lecture on the topic 'Hyderabad State and 7<sup>th</sup> Nizam'. Principal Dr. Mahadev Gavhane was president of guest lecture. This program was started sharply at 11.00 pm Prof. Dnyaneshwar Bansode introduced guest lecture. Chief Guest addressed students while addressing they focused on History of Hyderabad State. This program was presided by Vice Principal Prof. S.N. Shinde, Prof. Madhav Shelke, Prof. Vitesh Nikte, Prof. S. B. Panchal and Prof. D. D. Swami.

### फारसा रक्तपात न करता मेजर जनरल जयंत चौधरी यांनी हैद्राबाद निजामाच्या तावडीतून मुक्त केले:प्रा.भूषण कुमार जोरगुलवार

मराठवाडा मुक्ती संग्राम अमृत महोत्सवानिमित्त व्याख्यानमाला,पुष्प दुसरे राजर्षी शाह महाविद्यालयात संपन्न

**लातूर,(जिमाका)**: भारत देशाच्या भौगोलिक स्थितीचा विचार करता हैद्राबाद संस्थान है त्या काळी नामीच्या स्थानी होतं, भारत देशाच्या अखंडतेसाठी हे संस्थान स्वातंत्र्य करून भारतात विलीनकरण करणे हे अत्यंत महत्वाचे होते. निजामाने मात्र आपण स्वतंत्र राष्ट्र आहोत ही भूमिका घेकन जागतिक दशय वादविण्याची कुटनिती अवलंबली होती. त्या निजामशाहीवर पोलीस कारकाई करताना फारसा रक्तपात न करता हैदाबाद संस्थान मेजर जनरल जयंत चौधरी यांनी भारतात विलीन करण्यासाठी महत्वाची भूमिका बजावली असे प्रतिपादन राज्यशास्त्राचे अभ्यासक, लेखक प्रा. भूषण कुमार जोरगुलवार यांनी केले.जिल्हाधिकारी कार्यालयाच्या वतीने