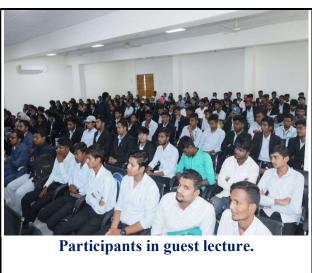

ing they focused on History of Hyderabad State. This program was presided by Vice Principal Prof. S.N. Shinde, Prof. Madhav Shelke, Prof. Vitesh Nikte, Prof. S. B. Panchal and Prof. D. D. Swami.

#### vi) Conclusion, with Feedback on the Programme:

We must have to know the History of Hyderabad State. Students should understand the freedom movement of Marathwada and contribution of freedom fighters to integrate India. This guest lecture was very useful to know the regime of Nizam. Foreign policy of Nizam, Laws of Nizam, Nizam Attitude towards regious.

#### vii) Any Appendix if necessary:

List of participants attached.

Date: 21.09.2022

HoD/Convener

Service (Snowood)

Principal
PRINCIPAL
Rajarshi Shahu Mahavidyalaya,Latur
(Autonomous)

#### C) Geotagged Photographs/ Screenshots:









#### D) Link of Video of Program:

https://www.youtube.com/watch?v=C1 508-dGRM

#### E) Copy of Brochure Prepared of Programme:



वलपत्राचे नांव - राजधर्म

दिनांक :- २१ सप्टेंबर २०२२

### फारसा रक्तपात न करता मेजर जनरल जयंत चौधरी यांनी हैद्राबाद निजामाच्या तावडीतून मुक्त केले:प्रा.भूषण कुमार जोरगुलवार

मराठवाडा मुक्ती संग्राम अमृत महोत्सवानिमित्त व्याख्यानमाला,पुष्प दुसरे राजर्षी शाह महाविद्यालयात संपन्न



**लातूर,(जिमाका)**: भारत देशाच्या भौगोलिक स्थितीचा विचार करता हैद्राबाद संस्थान है त्या काळी नामीच्या स्थानी होतं, भारत देशाच्या अखंडतेसाठी हे संस्थान स्वातंत्र्य करून भारतात विलीनकरण करणे हे अत्यंत महत्वाचे होते. निजामाने मात्र आपण स्वतंत्र राष्ट्र आहोत ही भूमिका घेकन जागतिक दशय वादविण्याची कुटनिती अवलंबली होती. त्या निजामशाहीवर पोलीस कारकाई करताना फारसा रक्तपात न करता हैदाबाद संस्थ