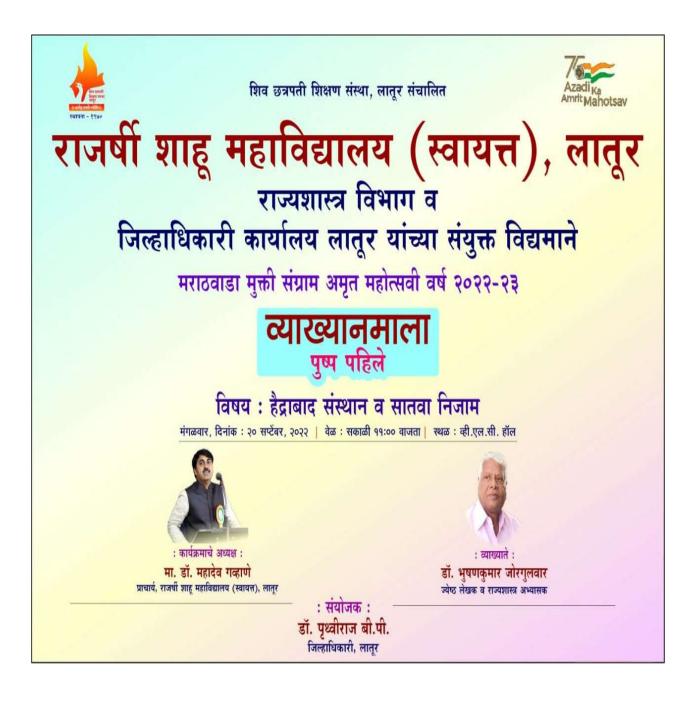

#### Guest Lecture on "Hyderabad State and seventh Nizam"

#### ii) Introduction:

This year Collector office, Latur celebrating "Marathwada Mukti Sangram Amrut Mahotsavi Varsha". Many activities are included in this celebration. "Lecture series" on "History of Hyderabad State" is one of them. Collector office gave instruction to various colleges to organize lectures. First opportunity gave to the Rajarshi Shahu Mahavidyalay (Autonomous), Latur. Department of Political Science take initiative to conduct first Guest Lecture of this Lecture Series. On dated 20<sup>th</sup> Sept 2022 Department of Political Science Organized Guest Lecture on "Hyderabad State and Seventh Nizam", renowned Political Science Scholar Dr. Bhushankumar Jorgulwar was invited as guest lecture.

#### v) Brief Summary of Events/ Sessions:

Department of Political Science organized Guest Lecture on 'Hyderabad State and 7<sup>th</sup> Nizam' with collaboration of Collector office, Latur. Dr. Bhushankumar Jorgulwar was a chief Guest who gave lecture on the topic 'Hyderabad State and 7<sup>th</sup> Nizam'. Principal Dr. Mahadev Gavhane was president of guest lecture. This program was started sharply at 11.00 pm Prof. Dnyaneshwar Bansode introduced guest lecture. Chief Guest addressed students while addressing they focused on History of Hyderabad State. This program was presided by Vice Principal Prof. S.N. Shinde, Prof. Madhav Shelke, Prof. Vitesh Nikte, Prof. S. B. Panchal and Prof. D. D. Swami.