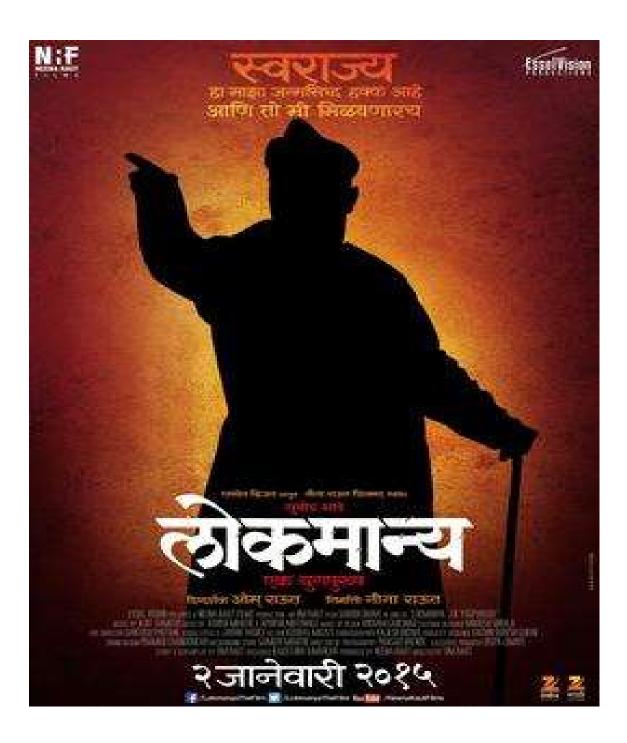

#### B) REPORT

i) Title:

Screening of Movie "Lokmanya: Ek Yugpurush"

ii) Introduction:

Every year the whole India celebrates Lokmanya Tilak's Birth Anniversary on July 23<sup>rd</sup> to show the respect towards his work for India's Freedom. This year also Department of Political Science celebrated Birth Anniversary of the great personality from Maharashtra the Lokmanya Tilak. To celebrate Tilak's birth Anniversary department organized Screening of Movie "Lokmanya: Ek Yugpurush".

# D) Copy of Brochure Prepared of Programme: