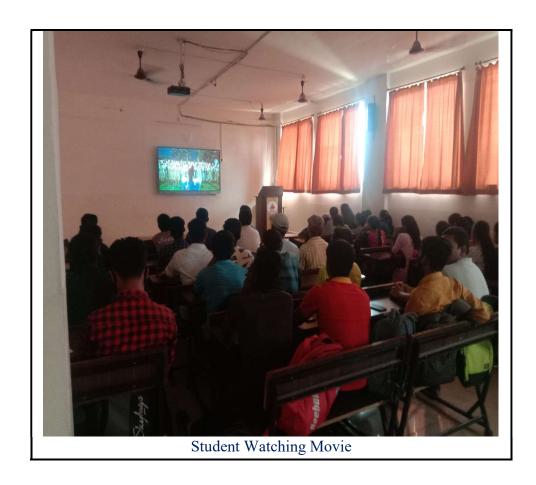

#### v) Brief Summary of Events/ Sessions:

The Screening of Movie sharply started at 3pm o'clock and before screening the movie Panchal sir briefly introduced the work of Lokmanya Tilak and his importance in freedom struggle movement of India to students. Earlier Students were instructed to keep silence while watching the movie. After the Screening of Movie students were instructed to write a brief Summary of Lokmanya Tilak and his work in India's Freedom Struggle

### C) Geotagged Photographs/ Screenshots: