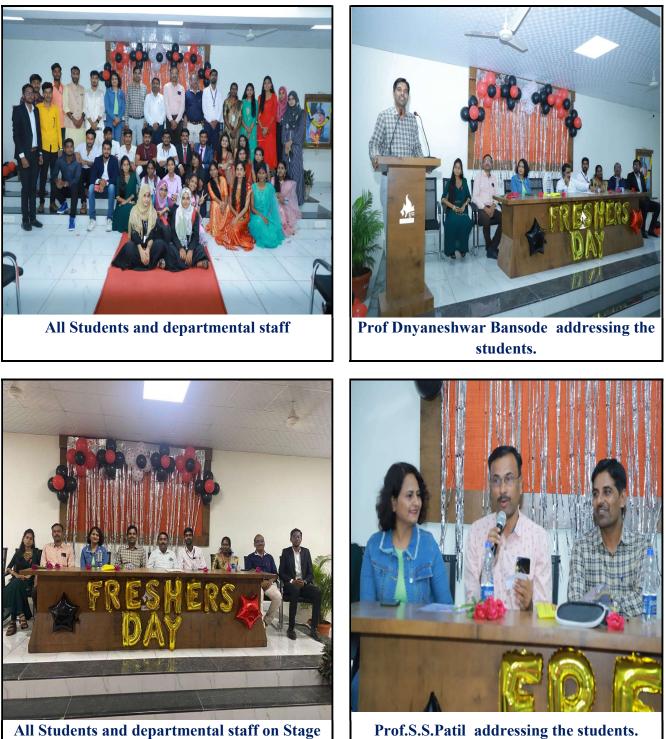

### C) Geotagged Photographs/ Screenshots:

All Students and departmental staff on Stage

#### ii) Introduction:

On 28-09-2022 department of Political Science arranged welcome function for PG first year students. In this function faculty members of department addressed students and introduced themselves and department.

This program was presided by, Prof. Dnyaneshwar Bansode, Prof. Sudarshan Patil, Prof. Shrikrishna Panchal, Prof. Dipeeka Swami and Prof. Madhav Shelke.

#### v) Brief Summary of Events/ Sessions:

On 28-09-2022 welcome function arranged by political science PG second year students for welcome to PG first year student. The program started at 11.00 am. Second year student gave memorable gift to first year students in this program first year students introduced themselves and they guided by all staff of political science. The program ended with thanking speech of one of second year students.