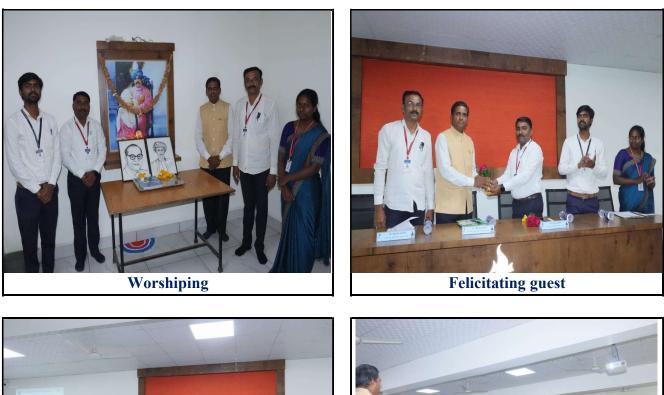

## C) Geotagged Photographs/ Screenshots:

Prof.Sudarshan Patil Giving Introductory Speech

Dr.Bhimrao Patil Addressing

D) Copy of Brochure Prepared of Programme: