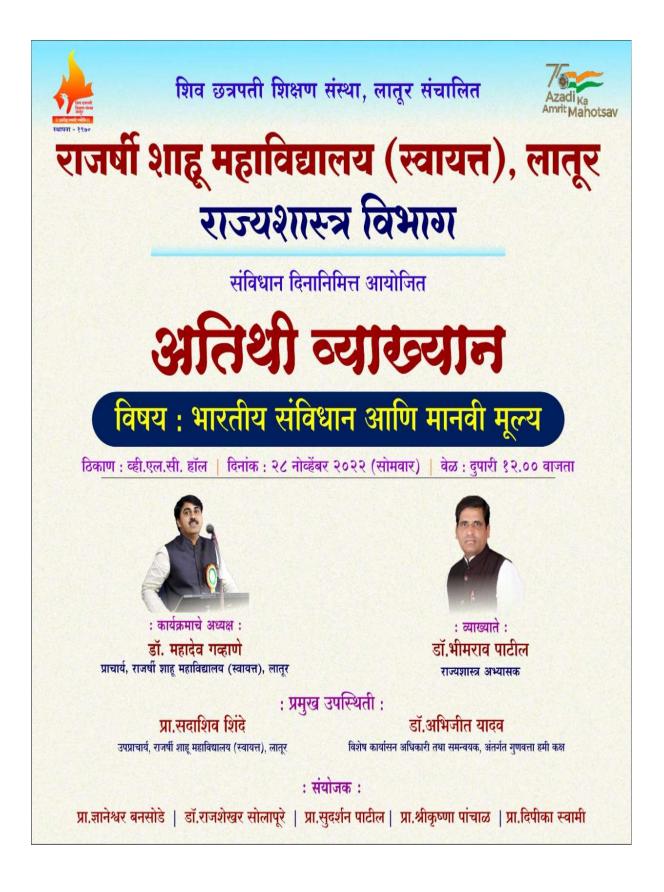

#### i) Title:

:

Guest Lecture on "Indian Constitution and Human Values" on the occasion of Constitution Day

#### ii) Introduction:

Every year Constitution Day is celebrated on November 26th in India. It's a day when everyone shows appreciation, love and respect towards Constitution. To celebrate the Constitution day department of political science organized Guest Lecture on 28<sup>th</sup> November 2022. The Topic was **"Indian Constitution and Human Values"** Dr.Bhimrao Patil was Chief Speaker in Program.

### सूचना

राज्यशास्त्र विभाग

दि. २६/११/२०२२

राज्यशास्त्र विषयाच्या सर्व विद्यार्थ्यांना सुचित करण्यात येते की, २६ नोव्हेंबर, संविधान दिनानिमित्त दि.२८.९९.२०२२ वार सोमवार सकाळी ९२.०० वा. **'भारतीय संविधान व मानवी मुल्य**' या विषयावर अतिथी व्याख्यान संपन्न होणार आहे. या अतिथी व्याख्यानाचे प्रमुख मार्गदर्शक मा.डॉ.भीमराव पाटील हे आहेत.