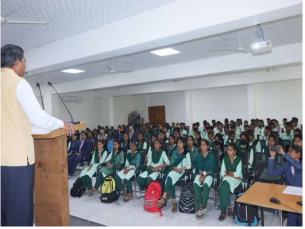

#### ii) Introduction:

Every year Constitution Day is celebrated on November 26th in India. It's a day when everyone shows appreciation, love and respect towards Constitution. To celebrate the Constitution day department of political science organized Guest Lecture on 28<sup>th</sup> November 2022. The Topic was **"Indian Constitution and Human Values"** Dr.Bhimrao Patil was Chief Speaker in Program.

From the all UG and PG 79 students were participated in Guest lecture. Prof.Madhav Shelke was in Chair, Prof.Sudarshan Patil gave introductory Speech. Prof.S.B. Panchal and Prof.Deepika Swami were present.

## C) Geotagged Photographs/ Screenshots:

Prof.Sudarshan Patil Giving Introductory Speech

Dr.Bhimrao Patil Addressing

D) Copy of Brochure Prepared of Programme: