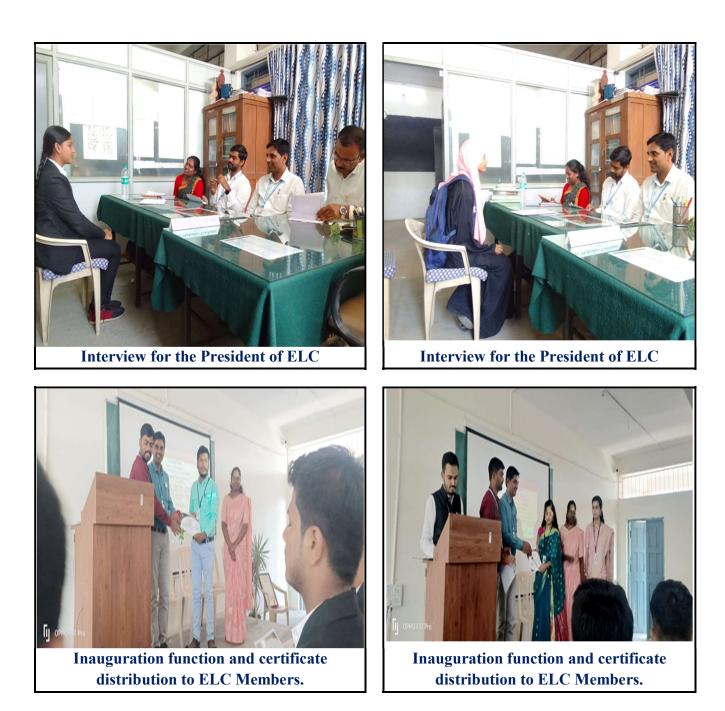

i) Title:

Inauguration of Electoral Literacy club

#### ii) Introduction:

Department of Political Science organized "Inauguration of Electoral Literacy club" on dated 07.10.2023. In this Inauguration Program Chief guest was Principal Dr. Mahadev Gavhane. He has guide the students and talks on Electoral Literacy Club and importance of voting in democracy with question - answer session. The student from U.G. and P.G. nearly 144 were participated in this Programme. Which was very fruitful for the students of B.A. and M.A. Political Science students which benefit them to know much more about Democracy. This program was presided by Prof. Prof. Shrikrishna Panchal and Prof. Sudarshan Patil, Bansode, Dnvaneshwar Prof . Deepika Swami from political science department took initiative and work hard to make this event a grand success.

#### v) Brief Summary of Events/ Sessions:

Department of Political Science organized Inauguration of "Inauguration of Electoral Literacy Club". This was Participatory program for all Faculty student. in program Principal Dr. Mahadev Gavhane, delivered lecture on need of ELC, Voting and Democracy. This program was started sharply at 11.00 Am Prof. Dnyaneshwar Bansode introduced guest lecture. Principal Dr. Mahadev Gavhane addressed students while addressing the student focused on the importance of voting and democracy and this program ended with thanks of speech of one of our student.

## C) Geotagged Photographs/ Screenshots: