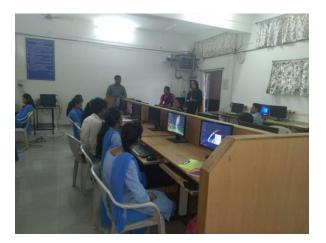

#### • WORKSHOP ON STUDENT LIFE AND INFORMATION TECHNOLOGY:

As part of Sociology Festival 2019-20 this workshop was conducted on 24/10/2019. In this workshop students were given training on making power point presentation and making emails.

No. of Participants: 14 students participated in this workshop.