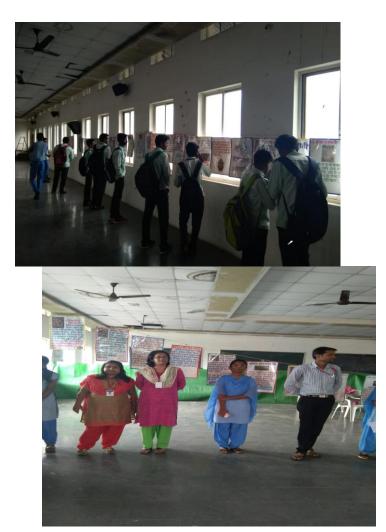

### • **<u>POSTER EXIBITION:</u>**

A poster exhibition on **"Women and Education"** was organized on 23/10.2019 as a part of collaborative extension activity in association with School of Social Sciences, S.R.T.M.U.N.Sub-Center: Latur. This activity was part of Sociology Festival 2019-20.

**No. of Participants:** 28 students from Sociology Department and 70 students from other departments visited the poster exhibition.