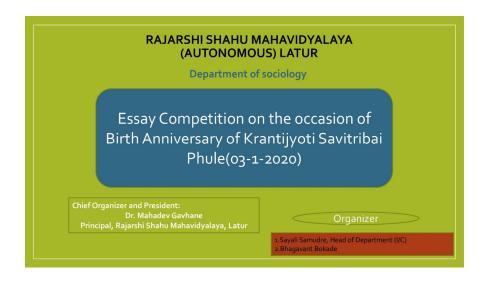

## A) SUMMARY REPORT

| ) Title of Programme:                       |          | Essay Competition on the occasion of |                 |       |
|---------------------------------------------|----------|--------------------------------------|-----------------|-------|
|                                             |          | Birth Annive                         | rsary of Kranti | jyoti |
|                                             |          | Savitribai Phule                     |                 |       |
| 2) Name of Organizing Department/Unit:      |          | Sociology                            |                 |       |
| 3) Name of the Coordinator(s)/ Convener(s)/ |          | Sayali Samudre, B. C. Bokade         |                 |       |
| Organizer(s) of the Programme               | e:       |                                      |                 |       |
| 4) Date(s) of the Programme:                |          | 03-01-2021                           |                 |       |
| 5) Venue/Mode:                              |          | Online Mode (WhatsApp)               |                 |       |
| 6) Target Group:                            |          | BAFY, BASY,BATY                      |                 |       |
| 7) Number of Participants:                  |          | Male                                 | Female          | Total |
| A separate list with                        | Teaching | 01                                   | 01              | 02    |
| signatures be maintained in                 | Non-     | NIL                                  | NIL             | NIL   |
| the department/Unit)                        | Teaching |                                      |                 |       |
|                                             | Students | NIL                                  | 05              | 05    |
| 8) Name(s) and details of Reso              | urce     | NIL                                  |                 |       |
| Person(s), if any:                          |          |                                      |                 |       |
| 9) Total Expenditure for the Programme:     |          | NIL                                  |                 |       |
| 10) Source of Funding:                      |          | NIL                                  |                 |       |

#### i. Title

Essay writing competition organized on the occasion of the birth anniversary of Krantijyoti Savitribai Phule

#### ii. Introduction

The essay writing competition organized by the department on the occasion of the birth anniversary of krantijyoti savitribai phule on the date of 3-1-2021. It was online mode. students submitted their essays on what's app. 'The great contribution of savitribai phule in education' was the topic of this competition.