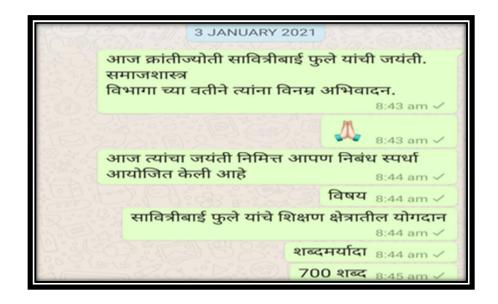

#### ii. Introduction

The essay writing competition organized by the department on the occasion of the birth anniversary of krantijyoti savitribai phule on the date of 3-1-2021. It was online mode. students submitted their essays on what's app. 'The great contribution of savitribai phule in education' was the topic of this competition.

### v. Brief Summary of Events/ Sessions -

The essay writing competition organized by the department on the occasion of the birth anniversary of Krantijyoti Savitribai Phule on the date of 3-1-2021. It was online mode. Students submitted their essays on what's app. 'The great contribution of Savitribai Phule in education' was the topic of this competition. This activity played very vital and useful role in the process of gender sensitization and equality amongst students.