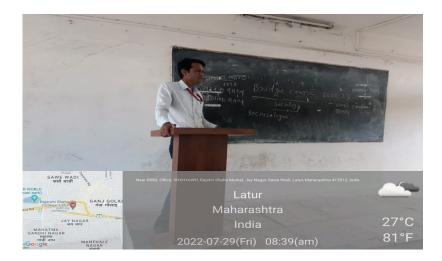

Principa PRINCIPAL

Rajarshi Shahu Mahavidyalaya,Latur (Autonomous)

(B.C. Bokade Guiding to students in bridge course)

( Participants in Bridge Course)

D) Link of Video of the programme if any - NIL

E) Copies of Brochure Prepared for the Programme -