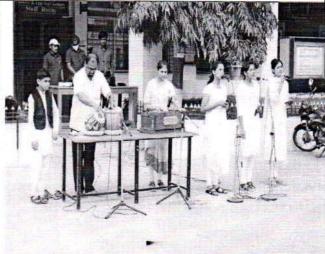

#### C) Geotagged Photographs

National Flag Hoisting by auspicious hand of Dr. M. H. Gavhane Principal Rajarshi Shahu Mahavidyalaya, (Autonomous) Latur **Date:** 1/05/22

Dr. M. H. Gavhane Principal Rajarshi Shahu Mahavidyalaya, (Autonomous) Latur National Anthem **Date: 1/05/22** 

Principal Dr. M. H. Gavhane with Vice
Principal and Staff members before Flag
Hoisting Date: 1/05/22

Staff members for Flag Hoisting Date: 1/05/22 =

Ladies Staff members for Flag Hoisting Date: 1/05/22

Music Department Patriotic songs and National Anthem Date: 1/05/22