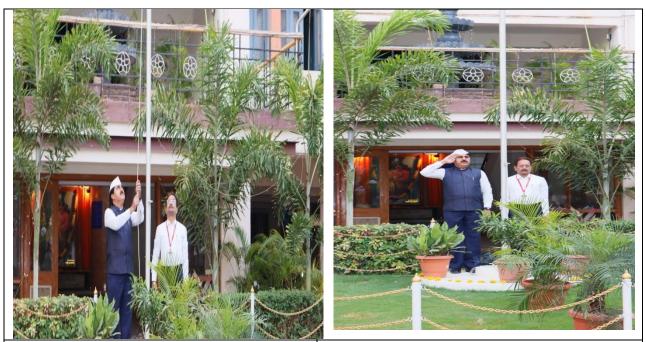

#### C) Geotagged Photographs

National Flag Hoisting by auspicious hand of Dr. M. H. Gavhane Principal Rajarshi Shahu Mahavidyalaya, (Autonomous) Latur **Date:** 1/05/22

Dr. M. H. Gavhane Principal Rajarshi Shahu Mahavidyalaya, (Autonomous) Latur National Anthem **Date: 1/05/22** 

Principal Dr. M. H. Gavhane with Vice
Principal and Staff members before Flag
Hoisting Date: 1/05/22

Staff members for Flag Hoisting Date: 1/05/22 =

Ladies Staff members for Flag Hoisting Date: 1/05/22

Music Department Patriotic songs and National Anthem Date: 1/05/22