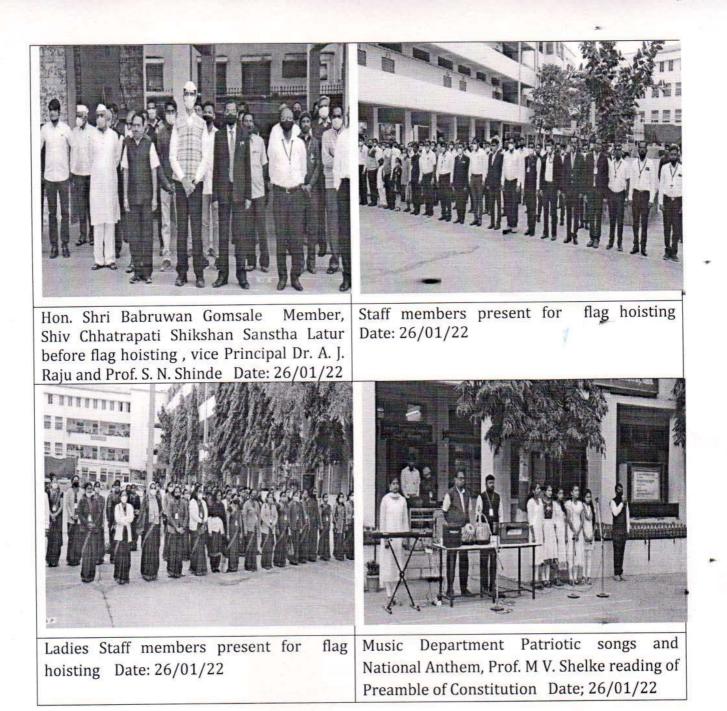

### A) A SUMMARY REPORT

| 1) Title of Programme:                                                           |          | 1. Republic Day Celebration                                                    |        |       |  |
|----------------------------------------------------------------------------------|----------|--------------------------------------------------------------------------------|--------|-------|--|
| 2) Name of Organizing<br>Department/Unit:                                        |          | R S M L                                                                        |        |       |  |
| 3) Name of the Coordinator(s)/<br>Convener(s)/ Organizer(s) of<br>the Programme: |          | Coordinator: Prof. D. G. Palke, Dr. K. I. Momin                                |        |       |  |
| 4) Date(s) of the Programme:                                                     |          | 26 <sup>th</sup> January 2022, 7.30 a.m.                                       |        |       |  |
| 5) Venue:                                                                        |          | College Premises                                                               |        |       |  |
| 6) Target Group:                                                                 |          | All Teaching and Non teaching Staff Members and Students.                      |        |       |  |
| 7) Number of Participants:                                                       |          | Male                                                                           | Female | Total |  |
| A separate list with signatures be                                               | Teaching | 103                                                                            | 46     | 149   |  |
| maintained in the department/Unit)                                               | Students | 87                                                                             | 03     | 90    |  |
|                                                                                  | Total    | 190                                                                            | 49     | 239   |  |
| 8) Name(s) and details of<br>Chief Guest (s), if any:                            |          | Hon. Shri Babruwan Gomsale<br>Member, Shiv Chhatrapati Shikshan Sanshtha Latur |        |       |  |
| 9) Total Expenditure for the Programme:                                          |          | Nil                                                                            |        |       |  |
| 10) Source of Funding:                                                           |          | Self                                                                           |        |       |  |

Coordinator

incipa Rajarshi Shahu Mahavidyalaya (Autonomous) LATUR - 413 512

Shiv Chhatrapati Shikshan Sanstha's Rajarshi Shahu Mahavidyalaya (Autonomous), Latur Republic Day Celebration on 26<sup>th</sup> January 2022.