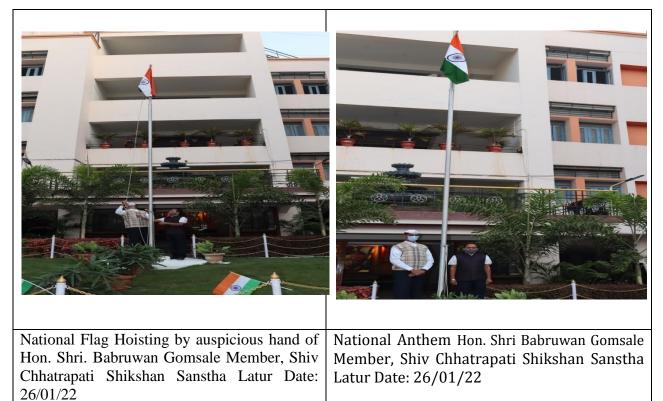

### A) A SUMMARY REPORT

| 1) Title of Programme:                                                           |          | 1. Republic Day Celebration                                                    |        |       |  |
|----------------------------------------------------------------------------------|----------|--------------------------------------------------------------------------------|--------|-------|--|
| 2) Name of Organizing<br>Department/Unit:                                        |          | R S M L                                                                        |        |       |  |
| 3) Name of the Coordinator(s)/<br>Convener(s)/ Organizer(s) of<br>the Programme: |          | Coordinator: Prof. D. G. Palke, Dr. K. I. Momin                                |        |       |  |
| 4) Date(s) of the Programme:                                                     |          | 26 <sup>th</sup> January 2022, 7.30 a.m.                                       |        |       |  |
| 5) Venue:                                                                        |          | College Premises                                                               |        |       |  |
| 6) Target Group:                                                                 |          | All Teaching and Non teaching Staff Members and Students.                      |        |       |  |
| 7) Number of Participants:                                                       |          | Male                                                                           | Female | Total |  |
| A separate list with signatures be                                               | Teaching | 103                                                                            | 46     | 149   |  |
| maintained in the department/Unit)                                               | Students | 87                                                                             | 03     | 90    |  |
|                                                                                  | Total    | 190                                                                            | 49     | 239   |  |
| 8) Name(s) and details of<br>Chief Guest (s), if any:                            |          | Hon. Shri Babruwan Gomsale<br>Member, Shiv Chhatrapati Shikshan Sanshtha Latur |        |       |  |
| 9) Total Expenditure for the Programme:                                          |          | Nil                                                                            |        |       |  |
| 10) Source of Funding:                                                           |          | Self                                                                           |        |       |  |

Coordinator

incipa Rajarshi Shahu Mahavidyalaya (Autonomous) LATUR - 413 512

Shiv Chhatrapati Shikshan Sanstha's Rajarshi Shahu Mahavidyalaya (Autonomous), Latur Republic Day Celebration on 26<sup>th</sup> January 2022.