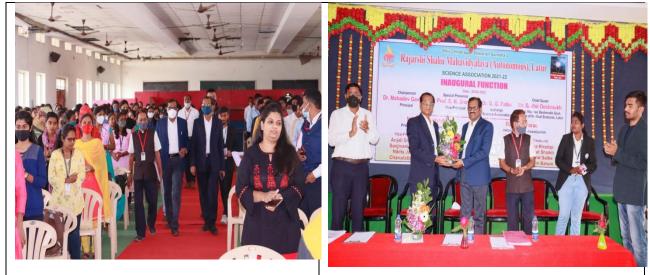

#### 1. Inauguration of Science Association

**2. Expert Lecture on Capacity Building in Health "Under Celebration of Science Day"** on 25<sup>th</sup> February 2022 for Teachers & Students.

#### ii. **Introduction** (with details of name of programme, organizer, date venue, etc)

Department of Science Association organizes the inaugural function and Lecture on Capacity Building in Health on 25<sup>th</sup> February 2022 in Auditorium for Teachers & Students. The Resource Person of the program was Dr. Sudhir Deshmukh Dean. Vilasrao Deshmukh Govt. Medical College,Latur. He inaugurated Science Association and guided thoroughly about the development of Science up to Modern Science specific examples in nature and delivered the lecture on Capacity Building in Health. Chairperson of the program was Prof. Sadashiv Shinde On this occasion.

#### **Important Suggestion/Comments**

C) Geotagged Photographs -

Arrival of Chief guest Dr. Sudhir Deshmukh, Chairperson Prof. S. N. Shinde, Date: 25/02/22 Felicitation of Chief guest Dr. Sudhir Deshmukh, by Chairperson Prof. S. N. Shinde, IQAC Cordinator Dr. A. A. Yadav Date: 25/02/22

Resource Person Dr. SudhirDeshmukhVice Principal Prof. Sdashiv Shinde deliveringaddressing the Audience Date: 25/02/22.Presidential Speech Date: 25/02/22

D) Link of Video of the programme if any (Video may be uploaded on college website/ YouTube, etc.)