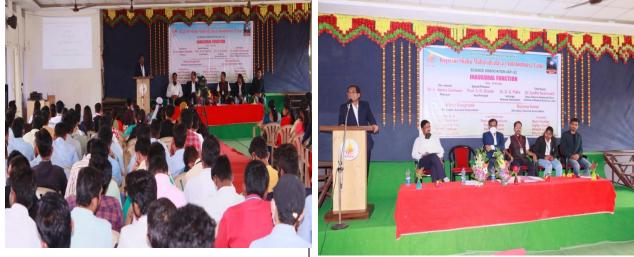

#### v. Brief Summary of Events/ Sessions

Resource Person Dr. Sudhir Deshmukh inaugurated Science Association he guided thoroughly about the development of Science up to Modern Science specific examples in nature and delivered the lecture on Capacity Building in Health. By the talk of resource person most of students inspired, motivated to do research work and all staff members & students learn about the awareness of health. On this occasion, Members of Science Association and all science faculty members and Science faculty students were present.

In this function introductory speech was given by Dr. Dhananjay Palke he introduces Science Association. The Program conducted by Dr. K. D. Sawant, Mr. Vishal Birajdar and Shruti Joshi

3) Presidential speech given by Chairperson Prof. Sdashiv Shinde .

4) Vote of thanks proposed by Miss. Pankaja Sherkhane

5) The program ended with National Anthem.