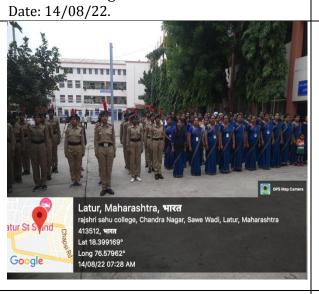

NCC Cadets and Ladies staff on occasion of Har Ghar Tiranga.

Date: 14/08/22.

 $\boldsymbol{D})$  Link of Video of the programme if any - Nil