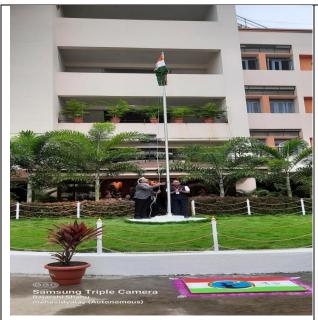

v. Brief Summary of Events/ Sessions

National Flag Hoisted by auspicious hand of Chief Guest Hon. Shri Dharmraj Hallale

Member, Shiv Chhatrapati Shikshan Sanstha Latur, of Har Ghar Tiranga on 14th August,

2022, at 7.30 AM. Har Ghar Tiranga' is a three days along with independence Day campaign

under the aegis of Azadi Ka Amrit Mahotsav to encourage people to bring the Tiranga home

and to hoist it to mark the 75th year of India's independence.

#### C) Geotagged Photographs -

National Flag Hoisting by auspicious hand of Hon. Shri Dharmraj Hallale occasion of Har Ghar Tiranga.

Date: 14/08/22.

National Flag Hoisting by auspicious hand of Hon. Shri Dharmraj Hallale occasion of Har Ghar Tiranga.