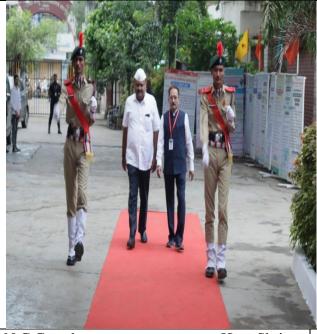

#### C) Geotagged Photographs -

N.C.C. cadets Piloting Chief Guest Hon. Shri Anand Mane,

Member, Shiv Chhatrapati Shikshan Sanstha Latur on occasion of National Flag Hoisting Independence Day Date: 15/08/22