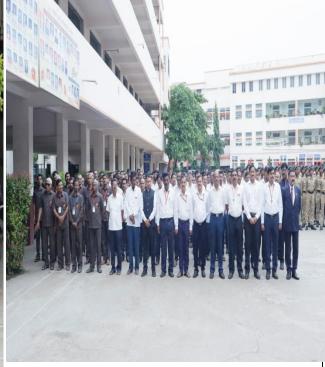

All Staff members present for Flag Hoisting Date: 15/08/22

Music Department Patriotic songs and National Anthem. On occasion of Independence Day Date: 15/08/22.

Chief Guest Hon. Shri Anand Mane with Principal Congratulating Miss Pratiksha More for First prize in District level Elocution competition at Brilliant College Latur. Date: 15/08/22