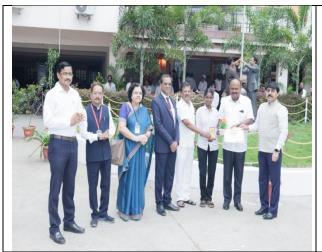

Hon. Shri Anand Mane,

National Flag Hoisting by auspicious hand of Hon. Shri Anand Mane,

Member, Shiv Chhatrapati Shikshan Sanstha Latur On occasion of Independence Day Date: 15/08/22

Hon. Shri Anand Mane Member, Shiv Chhatrapati Shikshan Sanstha Latur with Principal On occasion of Independence Day Date: 15/08/22