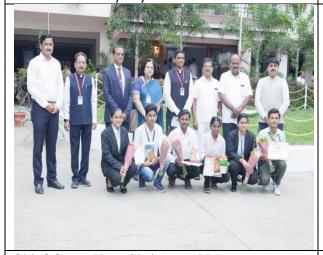

All Staff members present for Flag Hoisting Date: 15/08/22

Music Department Patriotic songs and National Anthem. On occasion of Independence Day Date: 15/08/22.

Chief Guest Hon. Shri Anand Mane with Principal Congratulating Miss Pratiksha More for First prize in District level Elocution competition at Brilliant College Latur. Date: 15/08/22

Chief Guest Hon. Shri Anand Mane with Principal Congratulating Pramod Ghodke for Second prize in District level Elocution competition at Brilliant College Latur. Date: 15/08/22

Chief Guest Hon. Shri Anand Mane with Principal Congratulating students of Debate and Elocution Association Date: 15/08/22

Chief Guest Hon. Shri Anand Mane with Principal Congratulating students of Cultural Association Date: 15/08/22

- D) Link of Video of the programme if any: Nil
- E) Copies of Brochure Prepared for the Programme