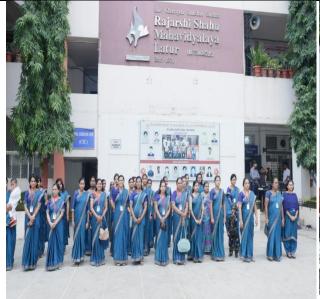

All Staff members present for Flag Hoisting Date: 15/08/22

Music Department Patriotic songs and National Anthem. On occasion of Independence Day Date: 15/08/22.

Chief Guest Hon. Shri Anand Mane with Principal Congratulating Miss Pratiksha More for First prize in District level Elocution competition at Brilliant College Latur. Date: 15/08/22