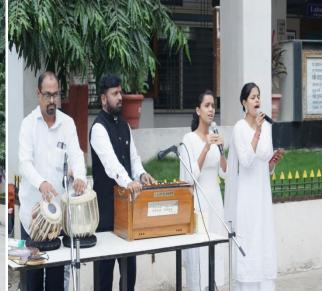

All Staff members present for Flag Hoisting Date: 15/08/22

Music Department Patriotic songs and National Anthem. On occasion of Independence Day Date: 15/08/22.

Chief Guest Hon. Shri Anand Mane with Principal Congratulating Miss Pratiksha More for First prize in District level Elocution competition at Brilliant College Latur. Date: 15/08/22