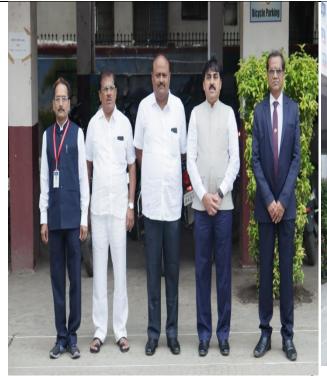

Hon. Shri Anand Mane,

National Flag Hoisting by auspicious hand of Hon. Shri Anand Mane,

Member, Shiv Chhatrapati Shikshan Sanstha Latur On occasion of Independence Day Date: 15/08/22

Hon. Shri Anand Mane Member, Shiv Chhatrapati Shikshan Sanstha Latur with Principal On occasion of Independence Day Date: 15/08/22