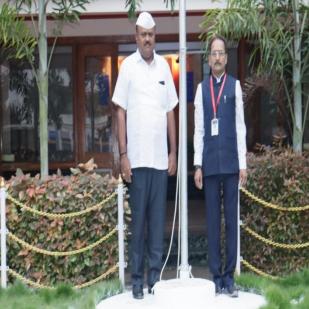

Hon. Shri Anand Mane,

National Flag Hoisting by auspicious hand of Hon. Shri Anand Mane,

Member, Shiv Chhatrapati Shikshan Sanstha Latur On occasion of Independence Day Date: 15/08/22

Hon. Shri Anand Mane Member, Shiv Chhatrapati Shikshan Sanstha Latur with Principal On occasion of Independence Day Date: 15/08/22