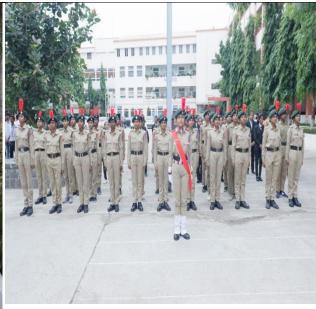

All Staff members present for Flag Hoisting Date: 15/08/22

Music Department Patriotic songs and National Anthem. On occasion of Independence Day Date: 15/08/22.

Chief Guest Hon. Shri Anand Mane with Principal Congratulating Miss Pratiksha More for First prize in District level Elocution competition at Brilliant College Latur. Date: 15/08/22