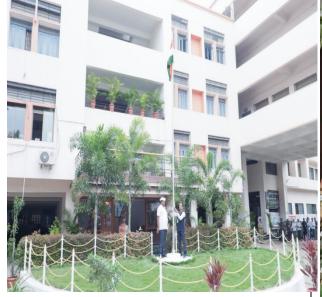

N.C.C. cadets on occasion of National Flag Hoisting Independence Day Date: 15/08/22

National Flag Hoisting by auspicious hand of

Member, Shiv Chhatrapati Shikshan Sanstha Latur On occasion of Independence Day Date: 15/08/22

Hon. Shri Anand Mane,

National Flag Hoisting by auspicious hand of Hon. Shri Anand Mane,

Member, Shiv Chhatrapati Shikshan Sanstha Latur On occasion of Independence Day Date: 15/08/22

Hon. Shri Anand Mane Member, Shiv Chhatrapati Shikshan Sanstha Latur with Principal On occasion of Independence Day Date: 15/08/22