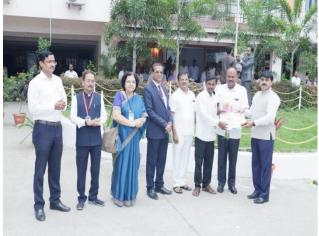

Hon. Shri Anand Mane,

National Flag Hoisting by auspicious hand of Hon. Shri Anand Mane,

Member, Shiv Chhatrapati Shikshan Sanstha Latur On occasion of Independence Day Date: 15/08/22

Hon. Shri Anand Mane Member, Shiv Chhatrapati Shikshan Sanstha Latur with Principal On occasion of Independence Day Date: 15/08/22