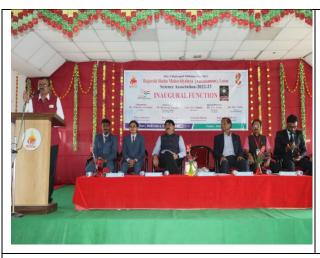

B) A Report

i. Title:

1. Inaugural Function of Science Association on 08th February 2023 for Teachers &

Students.

ii. Introduction

Department of Science Association organizes the inaugural function on 08th February 2023 in

Auditorium for Teachers & Students. The Resource Person of the program was Dr. B. S.

Nagoba, Assistant Dean, MIMSR Medical College Latur. He inaugurated Science

Association and guided thoroughly about the development of research in Science up to Modern

and delivered the lecture on his research in medicine used for the treatment of Diabetes and

Cancer. Chairperson of the program was Hon. Principal Dr Mahadev Gavhane sir on this

occasion he motivates the students for doing quality research in their projects.