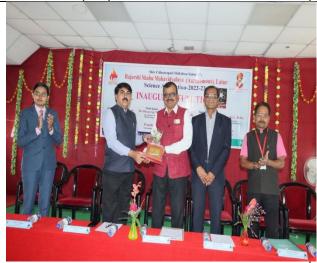

the program Hon. Principal Dr Mahadev Gavhane sir appreciates prof. B. S. Nagoba for his work

and his place on front page of international Journal of Virology published in U. S. A. Both Vice

Principal Prof. Sadashiv Shinde sir and Hon. Principal Dr Mahadev Gavhane sir motivates the

by offering Memento, Book and Bouquet 08/02/23.

Felicitation of President of Science Association shrii Pritam Barure by Chairperson Principal Dr. Mahadev Gavhane 08/02/23.

Felicitation of all office bearers of Science Association by dignitaries 08/02/2023.