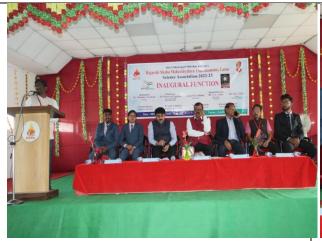

the program Hon. Principal Dr Mahadev Gavhane sir appreciates prof. B. S. Nagoba for his work

and his place on front page of international Journal of Virology published in U. S. A. Both Vice

Principal Prof. Sadashiv Shinde sir and Hon. Principal Dr Mahadev Gavhane sir motivates the

students for doing quality research in their projects. Members of Science Association and all

science faculty members and Science faculty students were present.

In this function introductory speech was given by Dr. Dhananjay Palke he introduces Science Association. The Program conducted by Dr. K. D. Sawant, Presidential speech given by Chairperson Hon. Principal Dr Mahadev Gavhane.