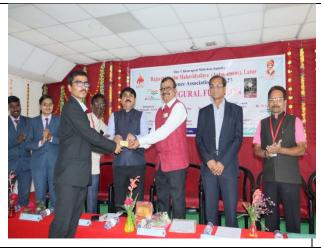

by offering Memento, Book and Bouquet 08/02/23.

Felicitation of President of Science Association shrii Pritam Barure by Chairperson Principal Dr. Mahadev Gavhane 08/02/23.

Felicitation of all office bearers of Science Association by dignitaries 08/02/2023.

Distribution of Identity Card for Brand Ambassador of Energy Conservation 08/02/2023

Dr. Dhananjay Palke delivering
Introductory speech 08/02/23

President of Science Association shrii Pritam Barure expressing his views 08/02/23