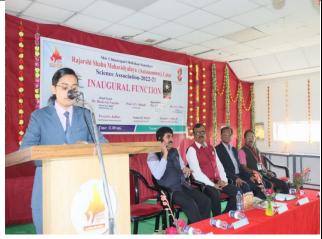

Auditorium for Teachers & Students. The Resource Person of the program was Dr. B. S.

Nagoba, Assistant Dean, MIMSR Medical College Latur. He inaugurated Science

Association and guided thoroughly about the development of research in Science up to Modern

and delivered the lecture on his research in medicine used for the treatment of Diabetes and

Cancer. Chairperson of the program was Hon. Principal Dr Mahadev Gavhane sir on this

occasion he motivates the students for doing quality research in their projects.

the program Hon. Principal Dr Mahadev Gavhane sir appreciates prof. B. S. Nagoba for his work

and his place on front page of international Journal of Virology published in U. S. A. Both Vice

Principal Prof. Sadashiv Shinde sir and Hon. Principal Dr Mahadev Gavhane sir motivates the