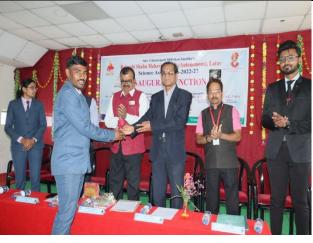

Distribution of Identity Card for Brand Ambassador of Energy Conservation 08/02/2023

Dr. Dhananjay Palke delivering
Introductory speech 08/02/23

President of Science Association shrii Pritam Barure expressing his views 08/02/23

Vice-Principal Prof. Sadashiv Shinde expressing his views 08/02/23.

Introduction of Chief Guest by Dr. Mahesh Wavare 08/02/23.

Guidance of Chief guest  $Dr.\ B.\ S.\ Nagoba\ 08/02/23.$ 

Chairperson Principal Mahadev Gavhane delivering Presidential speech
Date:08/02/23