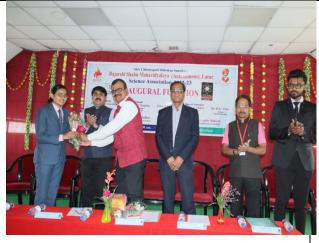

### C) Geotagged Photographs -

The same of the sa

Arrival of Chief guest Dr. B. S. Nagoba, Chairperson Principal Dr. Mahadev Gavhane and Vice-Principal Prof. Sadashiv Shinde, 08/02/23

Felicitation of Chief guest Dr. Sudhir

by offering Memento, Book and Bouquet 08/02/23.

Felicitation of President of Science Association shrii Pritam Barure by Chairperson Principal Dr. Mahadev Gavhane 08/02/23.

Felicitation of all office bearers of Science Association by dignitaries 08/02/2023.