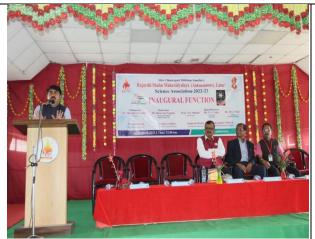

students for doing quality research in their projects. Members of Science Association and all

science faculty members and Science faculty students were present.

In this function introductory speech was given by Dr. Dhananjay Palke he introduces Science Association. The Program conducted by Dr. K. D. Sawant, Presidential speech given by Chairperson Hon. Principal Dr Mahadev Gavhane.

- 4) Vote of thanks proposed by Miss. Prajakta Jadhav
- 5) The program ended with National Anthem.