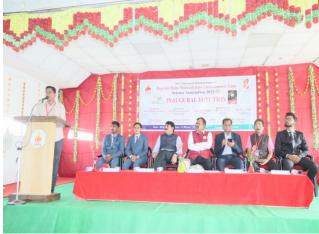

B) A Report

i. Title:

1. Inaugural Function of Science Association on 08th February 2023 for Teachers &

Students.

ii. Introduction

Department of Science Association organizes the inaugural function on 08th February 2023 in

Auditorium for Teachers & Students. The Resource Person of the program was Dr. B. S.

Nagoba, Assistant Dean, MIMSR Medical College Latur. He inaugurated Science

Association and guided thoroughly about the development of research in Science up to Modern

and delivered the lecture on his research in medicine used for the treatment of Diabetes and

Cancer. Chairperson of the program was Hon. Principal Dr Mahadev Gavhane sir on this

occasion he motivates the students for doing quality research in their projects.

the program Hon. Principal Dr Mahadev Gavhane sir appreciates prof. B. S. Nagoba for his work

and his place on front page of international Journal of Virology published in U. S. A. Both Vice

Principal Prof. Sadashiv Shinde sir and Hon. Principal Dr Mahadev Gavhane sir motivates the