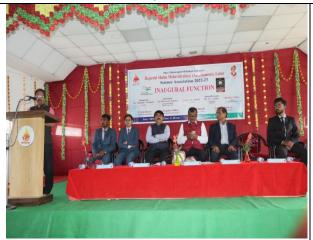

Auditorium for Teachers & Students. The Resource Person of the program was Dr. B. S.

Nagoba, Assistant Dean, MIMSR Medical College Latur. He inaugurated Science

Association and guided thoroughly about the development of research in Science up to Modern

and delivered the lecture on his research in medicine used for the treatment of Diabetes and

Cancer. Chairperson of the program was Hon. Principal Dr Mahadev Gavhane sir on this

occasion he motivates the students for doing quality research in their projects.

the program Hon. Principal Dr Mahadev Gavhane sir appreciates prof. B. S. Nagoba for his work

and his place on front page of international Journal of Virology published in U. S. A. Both Vice

Principal Prof. Sadashiv Shinde sir and Hon. Principal Dr Mahadev Gavhane sir motivates the