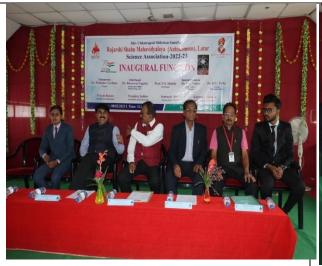

B) A Report

i. Title:

1. Inaugural Function of Science Association on 08th February 2023 for Teachers &

Students.

ii. Introduction

Department of Science Association organizes the inaugural function on 08th February 2023 in

Auditorium for Teachers & Students. The Resource Person of the program was Dr. B. S.

Nagoba, Assistant Dean, MIMSR Medical College Latur. He inaugurated Science

Association and guided thoroughly about the development of research in Science up to Modern

### C) Geotagged Photographs -

The same of the sa

Arrival of Chief guest Dr. B. S. Nagoba, Chairperson Principal Dr. Mahadev Gavhane and Vice-Principal Prof. Sadashiv Shinde, 08/02/23

Felicitation of Chief guest Dr. Sudhir