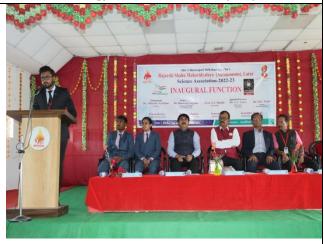

students for doing quality research in their projects. Members of Science Association and all

science faculty members and Science faculty students were present.

In this function introductory speech was given by Dr. Dhananjay Palke he introduces Science Association. The Program conducted by Dr. K. D. Sawant, Presidential speech given by Chairperson Hon. Principal Dr Mahadev Gavhane.

Vice-Principal Prof. Sadashiv Shinde expressing his views 08/02/23.

Introduction of Chief Guest by Dr. Mahesh Wavare 08/02/23.

Guidance of Chief guest  $Dr.\ B.\ S.\ Nagoba\ 08/02/23.$ 

Chairperson Principal Mahadev Gavhane delivering Presidential speech
Date:08/02/23