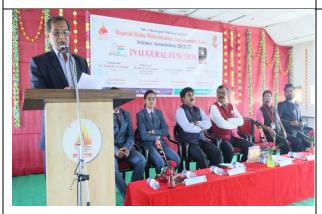

Vice-Principal Prof. Sadashiv Shinde expressing his views 08/02/23.

Introduction of Chief Guest by Dr. Mahesh Wavare 08/02/23.

Guidance of Chief guest  $Dr.\ B.\ S.\ Nagoba\ 08/02/23.$ 

Chairperson Principal Mahadev Gavhane delivering Presidential speech
Date:08/02/23