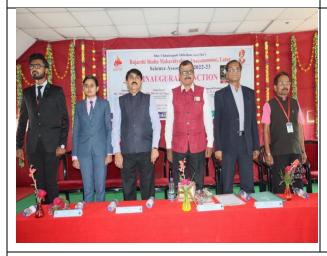

### C) Geotagged Photographs -

The same of the sa

Arrival of Chief guest Dr. B. S. Nagoba, Chairperson Principal Dr. Mahadev Gavhane and Vice-Principal Prof. Sadashiv Shinde, 08/02/23

Felicitation of Chief guest Dr. Sudhir

by offering Memento, Book and Bouquet 08/02/23.

Felicitation of President of Science Association shrii Pritam Barure by Chairperson Principal Dr. Mahadev Gavhane 08/02/23.

Felicitation of all office bearers of Science Association by dignitaries 08/02/2023.

Distribution of Identity Card for Brand Ambassador of Energy Conservation 08/02/2023

Dr. Dhananjay Palke delivering
Introductory speech 08/02/23

President of Science Association shrii Pritam Barure expressing his views 08/02/23

Vice-Principal Prof. Sadashiv Shinde expressing his views 08/02/23.

Introduction of Chief Guest by Dr. Mahesh Wavare 08/02/23.

Guidance of Chief guest  $Dr.\ B.\ S.\ Nagoba\ 08/02/23.$ 

Chairperson Principal Mahadev Gavhane delivering Presidential speech
Date:08/02/23