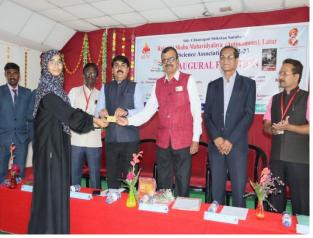

### C) Geotagged Photographs -

The same of the sa

Arrival of Chief guest Dr. B. S. Nagoba, Chairperson Principal Dr. Mahadev Gavhane and Vice-Principal Prof. Sadashiv Shinde, 08/02/23

Felicitation of Chief guest Dr. Sudhir

by offering Memento, Book and Bouquet 08/02/23.

Felicitation of President of Science Association shrii Pritam Barure by Chairperson Principal Dr. Mahadev Gavhane 08/02/23.

Felicitation of all office bearers of Science Association by dignitaries 08/02/2023.

Distribution of Identity Card for Brand Ambassador of Energy Conservation 08/02/2023

Dr. Dhananjay Palke delivering
Introductory speech 08/02/23

President of Science Association shrii Pritam Barure expressing his views 08/02/23