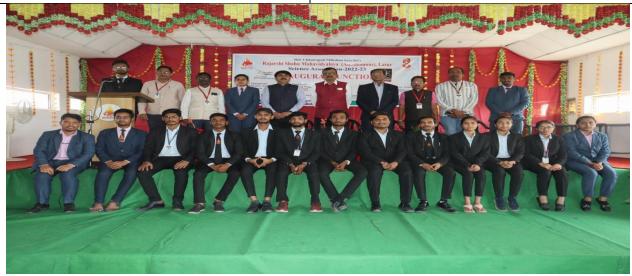

B) A Report

i. Title:

1. Inaugural Function of Science Association on 08th February 2023 for Teachers &

Students.

ii. Introduction

Department of Science Association organizes the inaugural function on 08th February 2023 in

Auditorium for Teachers & Students. The Resource Person of the program was Dr. B. S.

Nagoba, Assistant Dean, MIMSR Medical College Latur. He inaugurated Science

Association and guided thoroughly about the development of research in Science up to Modern

and delivered the lecture on his research in medicine used for the treatment of Diabetes and

Cancer. Chairperson of the program was Hon. Principal Dr Mahadev Gavhane sir on this

occasion he motivates the students for doing quality research in their projects.

students for doing quality research in their projects. Members of Science Association and all

science faculty members and Science faculty students were present.

In this function introductory speech was given by Dr. Dhananjay Palke he introduces Science Association. The Program conducted by Dr. K. D. Sawant, Presidential speech given by Chairperson Hon. Principal Dr Mahadev Gavhane.