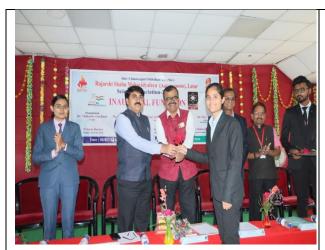

by offering Memento, Book and Bouquet 08/02/23.

Felicitation of President of Science Association shrii Pritam Barure by Chairperson Principal Dr. Mahadev Gavhane 08/02/23.

Felicitation of all office bearers of Science Association by dignitaries 08/02/2023.