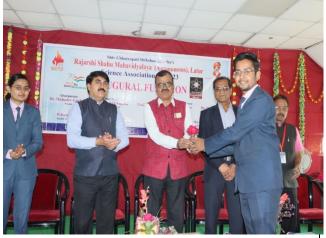

by offering Memento, Book and Bouquet 08/02/23.

Felicitation of President of Science Association shrii Pritam Barure by Chairperson Principal Dr. Mahadev Gavhane 08/02/23.

Felicitation of all office bearers of Science Association by dignitaries 08/02/2023.

Distribution of Identity Card for Brand Ambassador of Energy Conservation 08/02/2023

Dr. Dhananjay Palke delivering
Introductory speech 08/02/23

President of Science Association shrii Pritam Barure expressing his views 08/02/23