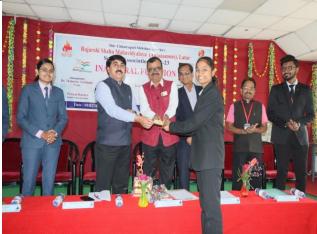

### C) Geotagged Photographs -

The same of the sa

Arrival of Chief guest Dr. B. S. Nagoba, Chairperson Principal Dr. Mahadev Gavhane and Vice-Principal Prof. Sadashiv Shinde, 08/02/23

Felicitation of Chief guest Dr. Sudhir

by offering Memento, Book and Bouquet 08/02/23.

Felicitation of President of Science Association shrii Pritam Barure by Chairperson Principal Dr. Mahadev Gavhane 08/02/23.

Felicitation of all office bearers of Science Association by dignitaries 08/02/2023.