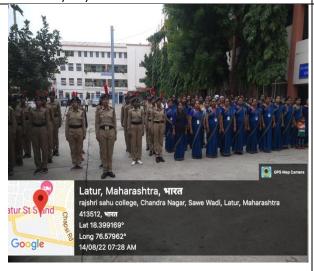

National Flag Hoisting by auspicious hand of Hon. Shri Dharmraj Hallale occasion of Har Ghar Tiranga.

Date: 14/08/22.

NCC Cadets and Ladies staff on occasion of Har Ghar Tiranga.

Date: 14/08/22.