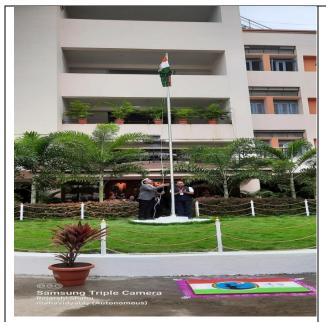

v. Brief Summary of Events/ Sessions

National Flag Hoisted at the auspicious hands of Chief Guest Hon. Shri Dharmraj Hallale

Member, Shiv Chhatrapati Shikshan Sanstha Latur, on 14<sup>th</sup> August, 2022, at 7.30 AM. Har

### C) Geotagged Photographs -

Samsung Triple Camera
Rajarshi Shahu
mahavidyatay (Autonomous)

National Flag Hoisting by auspicious hand of Hon. Shri Dharmraj Hallale occasion of Har Ghar Tiranga.

Date: 14/08/22.