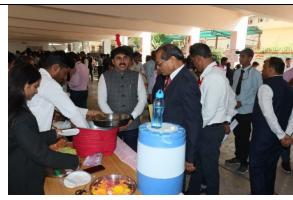

### v. Brief Summary of Events/ Sessions

The Entrepreneurship Awareness Program was organized by Rajarshi Shahu Mahavidyalaya, Autonomous, Latur to explore the world of entrepreneurship as a potential career opportunity for students the basic aim of this activity was to give introduction to Entrepreneurship, Motivation & Personality issues of Entrepreneurship, Business Opportunity Identification, Business Plan & Project Preparation, Financial Aspects of Entrepreneurship, and Interaction with each Entrepreneur to promote students for the Startups. Program was inaugurated by Hon. Principal Dr. Mahadev. H. Gavhane, Hon. Vice-principal Prof. Sadashiv Shinde. Total 167 students was participated in the program through their different stalls. Program committee Members Dr. P. R. Rodiya, Dr. K. S. Raut, Dr. N.S. Pimple, Mr. M.S.Sudewad, Dr. Manisha Dhotre, taken efforts for the success of the program.

## Inauguration of Entrepreneurship Awareness Program -2023

Glimpses of Entrepreneurship Awareness Program -2023