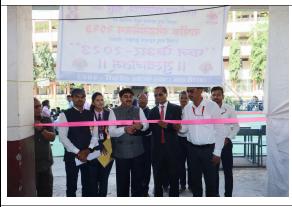

### v. Brief Summary of Events/ Sessions

The Entrepreneurship Awareness Program was organized by Rajarshi Shahu Mahavidyalaya, Autonomous, Latur to explore the world of entrepreneurship as a potential career opportunity for students the basic aim of this activity was to give introduction to Entrepreneurship, Motivation & Personality issues of Entrepreneurship, Business Opportunity Identification, Business Plan & Project Preparation, Financial Aspects of Entrepreneurship, and Interaction with each Entrepreneur to promote students for the Startups. Program was inaugurated by Hon. Principal Dr. Mahadev. H. Gavhane, Hon. Vice-principal Prof. Sadashiv Shinde. Total 167 students was participated in the program through their different stalls. Program committee Members Dr. P. R. Rodiya, Dr. K. S. Raut, Dr. N.S. Pimple, Mr. M.S.Sudewad, Dr. Manisha Dhotre, taken efforts for the success of the program.

## Inauguration of Entrepreneurship Awareness Program -2023

Glimpses of Entrepreneurship Awareness Program -2023