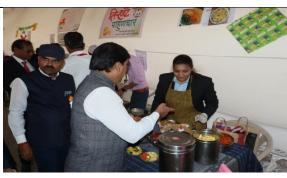

## Inauguration of Entrepreneurship Awareness Program -2023

Glimpses of Entrepreneurship Awareness Program -2023

The supervision of the stalls was done by Dr. P. B. Patil and Dr. K. I. Momin on the ground of invested amount, profit earned and style of marketing. In the Program Shaikh Mohammad Mustafa & Moiz Mujawar got the first prize for their Ruhafza stall.