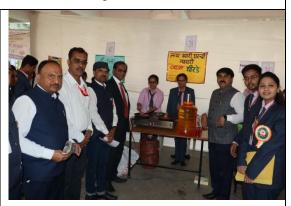

## Inauguration of Entrepreneurship Awareness Program -2023

Glimpses of Entrepreneurship Awareness Program -2023

### v. Brief Summary of Events/ Sessions

The Entrepreneurship Awareness Program was organized by Rajarshi Shahu Mahavidyalaya, Autonomous, Latur to explore the world of entrepreneurship as a potential career opportunity for students the basic aim of this activity was to give introduction to Entrepreneurship, Motivation & Personality issues of Entrepreneurship, Business Opportunity Identification, Business Plan & Project Preparation, Financial Aspects of Entrepreneurship, and Interaction with each Entrepreneur to promote students for the Startups. Program was inaugurated by Hon. Principal Dr. Mahadev. H. Gavhane, Hon. Vice-principal Prof. Sadashiv Shinde. Total 167 students was participated in the program through their different stalls. Program committee Members Dr. P. R. Rodiya, Dr. K. S. Raut, Dr. N.S. Pimple, Mr. M.S.Sudewad, Dr. Manisha Dhotre, taken efforts for the success of the program.