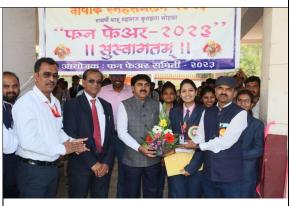

### v. Brief Summary of Events/ Sessions

The Entrepreneurship Awareness Program was organized by Rajarshi Shahu Mahavidyalaya, Autonomous, Latur to explore the world of entrepreneurship as a potential career opportunity for students the basic aim of this activity was to give introduction to Entrepreneurship, Motivation & Personality issues of Entrepreneurship, Business Opportunity Identification, Business Plan & Project Preparation, Financial Aspects of Entrepreneurship, and Interaction with each Entrepreneur to promote students for the Startups. Program was inaugurated by Hon. Principal Dr. Mahadev. H. Gavhane, Hon. Vice-principal Prof. Sadashiv Shinde. Total 167 students was participated in the program through their different stalls. Program committee Members Dr. P. R. Rodiya, Dr. K. S. Raut, Dr. N.S. Pimple, Mr. M.S.Sudewad, Dr. Manisha Dhotre, taken efforts for the success of the program.

## Inauguration of Entrepreneurship Awareness Program -2023

Glimpses of Entrepreneurship Awareness Program -2023