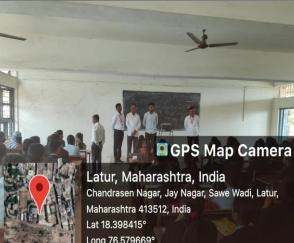

Students of Arts Faculty Expressing their views about women who motivated them on occasion of celebration of International women's Day 03 /03/2023.

413512, India Lat 18.398742° Long 76.579446° 03/03/23 02:04 PM GMT +05:30