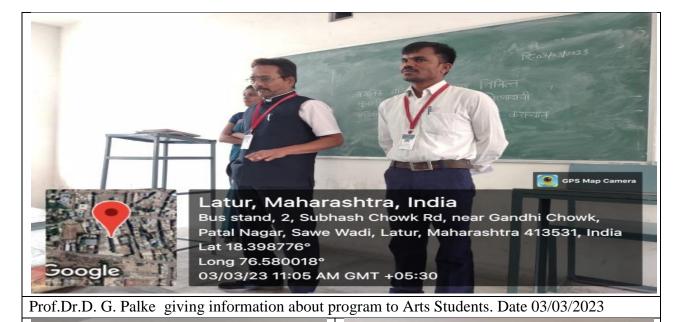

#### C) Geotagged Photographs -

Students of Arts Faculty Expressing their views about women who motivated them on occasion of celebration of International wo men's Day 03 /03/2023.