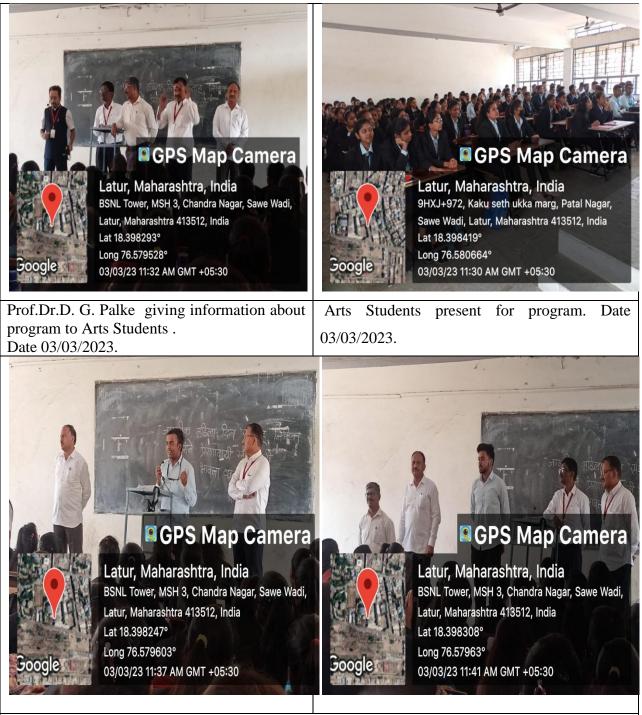

#### C) Geotagged Photographs -

Students of Arts Faculty Expressing their views about women who motivated them on occasion of celebration of International wo men's Day 03 /03/2023.

. Date

Google

Students of I. T. Faculty Expressing their views about women who motivated them on occasion of celebration of International women's Day 03/03/2023.

Students of Science Faculty Expressing their views about women who motivated them on occasion of celebration of International women's Day 03 /03/2023.