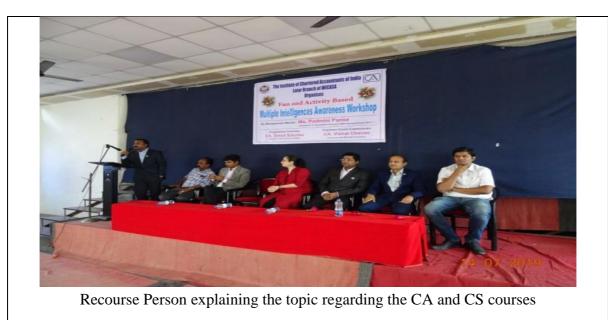

about syllabus, examination pattern and structure of courses.
- > To give information about benefits of CA and CS courses.

### 9) Details of the Activity:

The present program was conducted under the chairmanship of Dr. A. J. Raju, HoD and Vice-principal, RSM, Latur. For the said programme, the guest was Mrs. Padmin Panse, Pune. Introduction of Guest was given by Dr.P.S.Trimukhe. The guest has given the information related to ICSI guidelines regarding medium of examination, qualifying marks, time limit for completing the course. Vote of thanks was presented by Miss. A. D. Savalsure.

After attending the program, students came to know about benefits of completing the CA and CS course, examination patterns of said courses, qualifying marks and syllabus.

### > Photographs of the Activity:





Mrs. Padmini Panse guiding the students

### Notice of the Activity:

# RAJARSHI SHAHU MAHAVIDYALAYA, LATUR (Autonomous) <u>Faculty of Commerce</u>

# Notice

## Date : 11/07/2019

All the Students of B.Com. I, II & III Year are hereby informed that, the 'Guest Lecture on Multiple Intelligence Program' is arranged on 14<sup>th</sup> July 2019 at 10.00 am. The Lecture is delivered by Mrs. Padmini Panse from Pune. All the students of B.Com. I, II & III Year should present in time for this programme.

Venue: Auditorium Date : 14<sup>th</sup> July 2019

HoD & ∦ice-Principal (Dr. A.J. Raju)

#### News Cutting of the Activity:





# वाणिज्य शाखेच्या विद्यार्थ्यांसाठी एकाधिक बुद्धिमत्ता विकास कार्यशाळा

लातूर /प्रतिनिधी :द इन्स्टिट्यूट ऑफ चार्टर्ड अकाऊंटंटस ऑफ इंडिया नवी दिल्लीच्या लातूर शाख