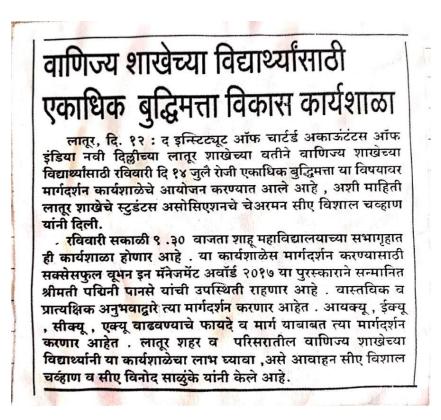

#### News Cutting of the Activity:

# वाणिज्य शाखेच्या विद्यार्थ्यांसाठी एकाधिक बुद्धिमत्ता विकास कार्यशाळा

लातूर /प्रतिनिधी :द इन्स्टिट्यूट ऑफ चार्टर्ड अकाऊंटंटस ऑफ इंडिया नवी दिल्लीच्या लातूर शाखेच्या वतीने वाणिज्य शाखेच्या विद्यार्थ्यांसाठी रविवारी दि १४ जुलै रोजी एकाधिक बुद्धिमत्ता या विषयावर मार्गदर्शन कार्यशाळेचे आयोजन करण्यात आले आहे , अशी माहिती लातूर शाखेचे स्टुडंटस असोसिएशनचे चेअरमन सीए विशाल चव्हाण यांनी दिली . रविवारी सकाळी ९ .३० वाजता शाह् महाविद्यालयाच्या सभागृहात ही कार्यशाळा होणार आहे . या कार्यशाळेस मार्गदर्शन करण्यासाठी सक्सेसफूल वूमन इन मॅनेजमेंट अवॉर्ड २०१७ या पुरस्काराने सन्मानित श्रीमती पद्मिनी पानसे यांची उपस्थिती राहणार आहे . वास्तविक व प्रात्यक्षिक अनुभवादारे त्या मार्गदर्शन करणार आहेत . आयक्यू , ईक्यू , सीक्यू , एक्यू वाढवण्याचे फायदे व मार्ग याबाबत त्या मार्गदर्शन करणार आहेत . लातूर शहर व परिसरातील वाणिज्य शाखेच्या विद्यार्थ्यांनी या कार्यशाळेचा लाभ ध्यावा ,असे आवाहन सीए विशाल चव्हाण व सीए विनोद साळुके यांनी केले आहे .