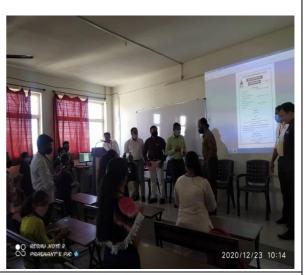

#### iv. Details of Participants:

Total 70 participants (27 male and 43 female) attended the Career Guidance in Chartered Accountancy.

#### C) Geotagged Photographs / Screenshot:

Adv. Prashant Jadhav, Shri. Sanjay Pachgalle & C.A. Uday Kittekar are guided to students on Career Guidance in Chartered Accountancy.

Felicitation Programme

- D) Link of Video of the programme if any (Video may be uploaded on college website/ YouTube, etc.)
- E) Copies of Brochure Prepared for the Programme (hard and soft copies to be maintained by the department/ Unit).