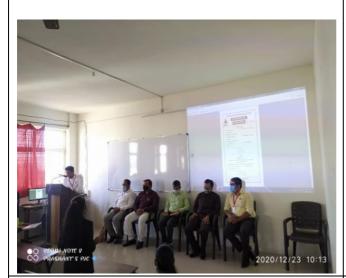

Guest Lecture on Career Guidance in Chartered Accountancy was organized by the Department of Commerce on 23.12.2020 at Hall No. 331. For the said program the chief guests were

- 1. Adv. Prashant Jadhav, Legal Advisor & Case Law Expert, SBI & Bank of Maharashtra, Latur
- 2. Mr. Sanjay Shivraj Panchgalle, Asst. Secretary, HSC Board, Latur,
- 3. C.A. Uday Kittekar, Chartered Accountant, Latur present

# v. Brief Summary of Events/ Sessions:

The present program was conducted in 1 session under the chairmanship of Dr.Mahadev Gavhane, Principal, Rajarshi Shahu Mahavidyalaya (Autonomous), Latur. All the 3 resource person delivered their lectures on the said subject. The purpose of the program was introduce by Dr.S.B. Jadhav, Co-ordinator, C.A. Foundation. This program was coordinated by Dr.P.S.Trimukhe, for the CA aspirants commerce faculty. Vote of thanks was given by Prof. Sandeep Kamble.

#### C) Geotagged Photographs / Screenshot:

Adv. Prashant Jadhav, Shri. Sanjay Pachgalle & C.A. Uday Kittekar are guided to students on Career Guidance in Chartered Accountancy.

Felicitation Programme

- D) Link of Video of the programme if any (Video may be uploaded on college website/ YouTube, etc.)
- E) Copies of Brochure Prepared for the Programme (hard and soft copies to be maintained by the department/ Unit).