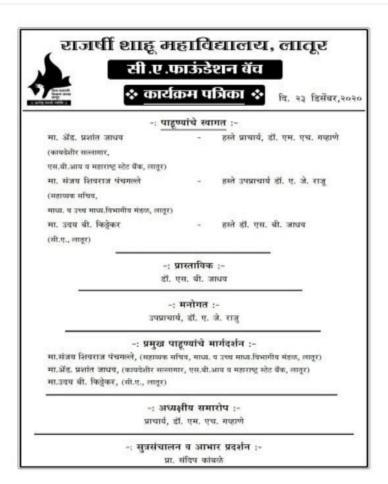

# A) A SUMMARY REPORT

|                                                                            | A) A SUMMAN                 | I KEI OKI                                     |        |       |  |
|----------------------------------------------------------------------------|-----------------------------|-----------------------------------------------|--------|-------|--|
| 1) Title of Programme:                                                     |                             | Guest Lecture on Career Guidance in           |        |       |  |
|                                                                            |                             | Chartered Accountancy                         |        |       |  |
| 2) Name of Organizing Department/Unit:                                     |                             | Commerce                                      |        |       |  |
| 3) Name of the Coordinator(s)/ Convener(s)/ Organizer(s) of the Programme: |                             | Special Presence : Dr. M. H. Gavhane,         |        |       |  |
|                                                                            |                             | Principal, RSM, Latur                         |        |       |  |
|                                                                            |                             | Chairperson : Dr. A. J. Raju, Vice-Principal, |        |       |  |
|                                                                            |                             | RSM, Latur                                    |        |       |  |
|                                                                            |                             | Convener: Dr. P.S.Trimukhe,                   |        |       |  |
|                                                                            |                             | Asst. Prof.                                   |        |       |  |
|                                                                            |                             | Dept. of Commerce, RSM, Latur                 |        |       |  |
| 4) Date(s) of the Programme:                                               |                             | 23 <sup>rd</sup> December, 2020               |        |       |  |
| 5) Venue:                                                                  |                             | Hall No.331                                   |        |       |  |
| 6) Target Group:                                                           |                             | C A Foundation Students                       |        |       |  |
| 7) Number of Participants:                                                 |                             | Male                                          | Female | Total |  |
| A separate list with signatures be maintained in the department/Unit)      | Teaching                    | 04                                            |        | 04    |  |
|                                                                            | Non-Teaching                |                                               |        |       |  |
|                                                                            | Students                    | 23                                            | 43     | 66    |  |
| 8) Name(s) and details of Resource Person(s), if any:                      |                             | 1. Adv. Prashant Jadhav,                      |        |       |  |
|                                                                            |                             | Legal Advisor & Case Law Expert, SBI          |        |       |  |
|                                                                            |                             | & Bank of Maharashtra, Latur                  |        |       |  |
|                                                                            |                             | 2. Mr. Sanjay Shivraj Panchgalle,             |        |       |  |
|                                                                            |                             | Asst. Secretary, HSC Board, Latur             |        |       |  |
|                                                                            |                             | 3. C A Uday Kittekar,                         |        |       |  |
|                                                                            | Chartered Accountant, Latur |                                               |        |       |  |
| 9) Total Expenditure for the Programme:                                    |                             | Rs. 1500/-                                    |        |       |  |
| 10) Source of Funding:                                                     |                             | College                                       |        |       |  |
|                                                                            |                             | 1                                             |        |       |  |

#### i. Title:

Guest Lecture on Career Guidance in Chartered Accountancy

Guest Lecture on Career Guidance in Chartered Accountancy was organized by the Department of Commerce on 23.12.2020 at Hall No. 331. For the said program the chief guests were

- 1. Adv. Prashant Jadhav, Legal Advisor & Case Law Expert, SBI & Bank of Maharashtra, Latur
- 2. Mr. Sanjay Shivraj Panchgalle, Asst. Secretary, HSC Board, Latur,
- 3. C.A. Uday Kittekar, Chartered Accountant, Latur present