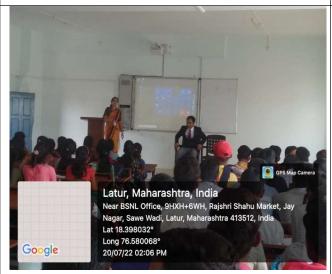

#### C) Geotagged Photographs / Screenshot:

Resource Person Mr. Rahul Bulani presenting the PPT on personality development

Dr. P. S. Trimukhe, HoD is guiding the students about personality development

Resource Person Mr. Rahul Bulani discussing with students about opportunities in various fields

Attendees of the program

Dr.P. S.Trimukhe, HoD is addressing to the students.

**Glimpses of Program** 