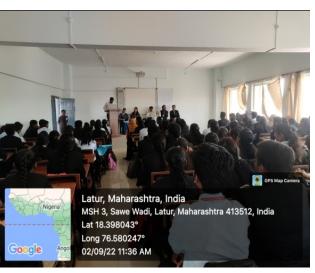

#### C) Geotagged Photographs / Screenshot:

Dr. P.S. Trimukhe giving introductory speech of the programme.

Dr. P.R. Rodiya introducing the guest of the programmme.

Resource person presenting information on Corporate Social Responsibility

Resource person interacting with students

- D) Link of Video of the programme if any:
- E) Copies of Brochure Prepared for the Programme:
- F) Any Other Publicity Material: