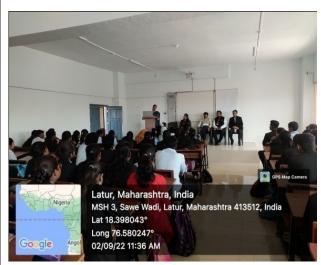

#### C) Geotagged Photographs / Screenshot:

Dr. P.S. Trimukhe giving introductory speech of the programme.

Dr. P.R. Rodiya introducing the guest of the programmme.

Resource person presenting information on Corporate Social Responsibility