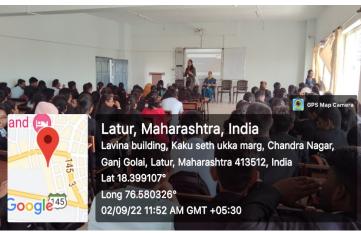

#### C) Geotagged Photographs / Screenshot:

Dr. P.S. Trimukhe giving introductory speech of the programme.

Dr. P.R. Rodiya introducing the guest of the programmme.

Resource person presenting information on Corporate Social Responsibility

Resource person interacting with students

- D) Link of Video of the programme if any:
- E) Copies of Brochure Prepared for the Programme:
- F) Any Other Publicity Material: