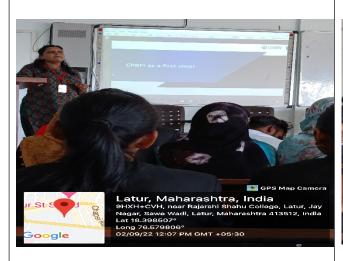

#### C) Geotagged Photographs / Screenshot:

Dr. P.S. Trimukhe giving introductory speech of the programme.

Dr. P.R. Rodiya introducing the guest of the programmme.

Resource person presenting information on Corporate Social Responsibility

Resource person interacting with students

- D) Link of Video of the programme if any:
- E) Copies of Brochure Prepared for the Programme:
- F) Any Other Publicity Material: