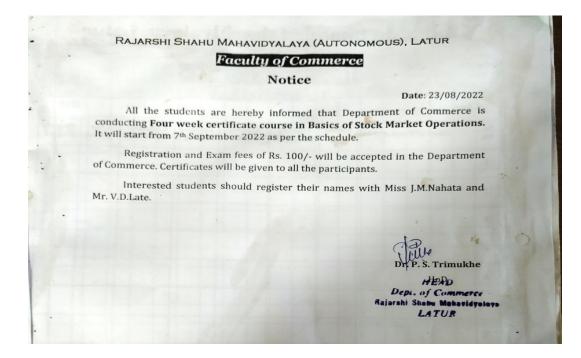

#### v. Brief Summary of Events/ Sessions:

The Four Week Certificate Course on Stock Market Operation was organized by the Department of Commerce. This certificate course is specially designed for college faculty and students who would like to learn about day trading tips in the stock market. It is a one-month short duration course. The segment is based on Theory as well as practical. The course includes derivatives, capital, commodity, options, and currency markets.

## Four Weeks Certificate Course in "Basics of Stock Market Operation"

- ♦ Course duration is 1 month from 07<sup>th</sup> September 2022 to 7<sup>th</sup> October 2022.
- ✤ Course registration will be offline.
- ✤ Registration fees Rs. 100/- only.
- ✤ WhatsApp Group will be created for the course.
- Certificate Course will be conducted through PPT'S, Video's and Demonstration.
- ✤ Course will be conducted as per given schedule.
- ◆ The final exam will be based on entire syllabus in offline mode.
- Final Examination will be conducted in MCQ pattern.
- ✤ Final Examination will be of 50 Marks with 50 questions and time will be of 60 minutes.
- ✤ No Negative Marking system would be there.
- Certificate will be issued who successfully completed the course.