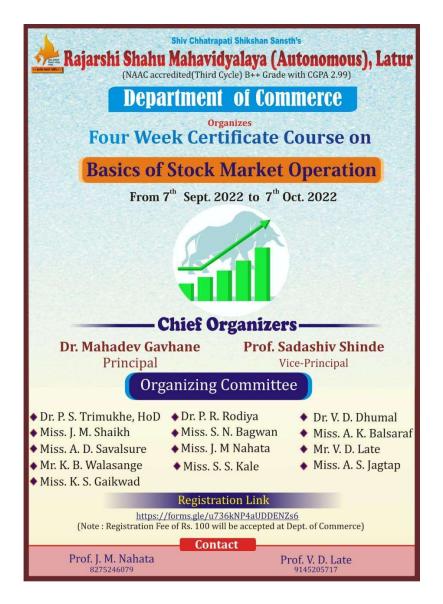

## i. Title: Four Week Certificate Course on Basics of Stock Market Operation

## Four Weeks Certificate Course in "Basics of Stock Market Operation"

- ♦ Course duration is 1 month from 07<sup>th</sup> September 2022 to 7<sup>th</sup> October 2022.
- ✤ Course registration will be offline.
- ✤ Registration fees Rs. 100/- only.
- ✤ WhatsApp Group will be created for the course.
- Certificate Course will be conducted through PPT'S, Video's and Demonstration.
- ✤ Course will be conducted as per given schedule.
- ◆ The final exam will be based on entire syllabus in offline mode.
- Final Examination will be conducted in MCQ pattern.
- ✤ Final Examination will be of 50 Marks with 50 questions and time will be of 60 minutes.
- ✤ No Negative Marking system would be there.
- Certificate will be issued who successfully completed the course.