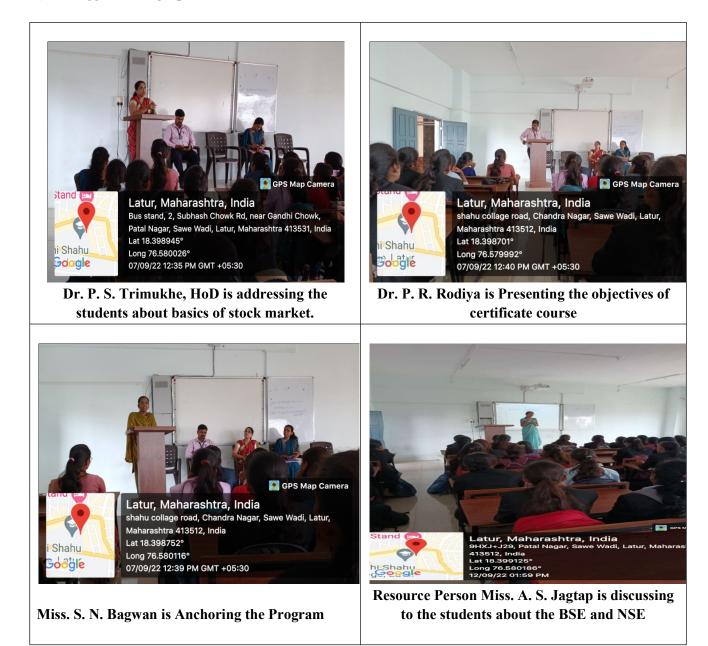

#### v. Brief Summary of Events/ Sessions:

The Four Week Certificate Course on Stock Market Operation was organized by the Department of Commerce. This certificate course is specially designed for college faculty and students who would like to learn about day trading tips in the stock market. It is a one-month short duration course. The segment is based on Theory as well as practical. The course includes derivatives, capital, commodity, options, and currency markets.

This course is particularly developed for the beginners and fresher's who want to acquire information on how to trade stocks and know the basics of share market? how to invest in share market? how it works? what rules they have to follow while trading in the stock market, future and option markets commodity market? how to trade stocks? and what are the dos and don'ts for investors and traders in the stock market? etc.

- D) Link of Video of the programme if any:
- E) Copies of Brochure Prepared for the Programme:

F) Any Other Publicity Material:

Notice

| Date       | Schedule                                    | N                       |  |
|------------|---------------------------------------------|-------------------------|--|
|            | Name of the Topic                           | Name of the Presenter   |  |
| 07/09/2022 | 1.1Introduction to Different Market         | Miss K.S.Gaikwad        |  |
| 08/09/2022 | Platforms-Primary & Secondary Market        |                         |  |
|            | 1.2IPO, FO, Bonus & Buy Back of Shares      |                         |  |
| 09/09/2022 | 1.3Mutual Fund Investment-SIP, ETFs         | Dr.P.S.Trimukhe         |  |
| 10/09/2022 |                                             |                         |  |
| 12/09/2022 | 1.4BSE, NSE                                 | Miss A.S.Jagtap         |  |
| 13/09/2022 | 2.1Depository Participant's- CDSL, NSDL     | Miss J.M.Nahata         |  |
| 14/09/2022 |                                             |                         |  |
| 15/09/2022 | 2.2 Part Time Brokers, Full Time Brokers    | Mr.V.D.Late             |  |
| 16/09/2022 | 23 Meaning Of De-mat Account & Trading      |                         |  |
|            | Account                                     |                         |  |
|            | 2.4 Procedure to open De-mat Account        |                         |  |
| 19/09/2022 | 3.1 Financial Planning for Beginners        | Bharat Apet             |  |
| 20/09/2022 | 3.2 Analysis of Financial Statement         | FuleBhagawan Narayan    |  |
| 21/09/2022 | 3.3 Trading and Investment in Equity Market | Miss A.D.Savalsure      |  |
| 22/09/2022 | 3.4 Trading in Future & Options             | Miss S.N.Bagwan         |  |
| 23/09/2022 |                                             |                         |  |
| 24/09/2022 | 3.5 Forward Market                          | Dr.P.R.Rodiya           |  |
| 26/09/2022 | 4.1 Fundamentals of Share Market            | YashVyankatPampatwar    |  |
| 27/09/2022 |                                             |                         |  |
| 28/09/2022 | 4.2 Intra Day Trading Strategy              | Miss S.S.Kale           |  |
| 29/09/2022 | 4.3 Delivery & Settlement Procedure         | 1                       |  |
| 30/09/2022 | 4.4 Study Chart Pattern                     | Yogesh S Mundakar       |  |
| 01/10/2022 |                                             |                         |  |
| 03/10/2022 | 4.5 Candlestick Patterns                    | Abdul Waheed Shaikh     |  |
| 04/10/2022 |                                             | - south thanged Sharkin |  |
| 06/10/2022 | 4.6 Other Technical Tools for Analysis of   | Vogesh S Mundakan       |  |
| 07/10/2022 | Stock Market Operations                     | Yogesh S Mundakar       |  |