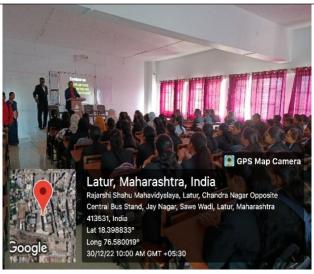

### C) Geotagged Photographs / Screenshot:

Resource Person Mr. G.S. Mehtre interacting with students.

Students of commerce listening carefully to the Resource person of programme.

Resource Person Mr. G.S. Mehtre presenting power point presentation.

Resource Person Mr. G.S. Mehtre and students in interaction session.