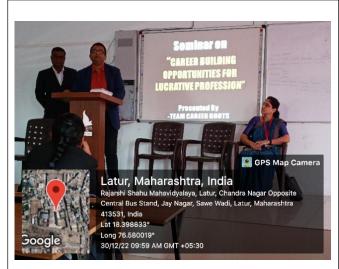

### C) Geotagged Photographs / Screenshot:

Resource Person Mr. G.S. Mehtre interacting with students.

Students of commerce listening carefully to the Resource person of programme.

Resource Person Mr. G.S. Mehtre presenting power point presentation.

Resource Person Mr. G.S. Mehtre and students in interaction session.