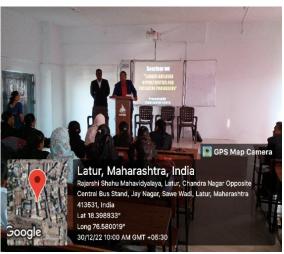

### C) Geotagged Photographs / Screenshot:

Resource Person Mr. G.S. Mehtre interacting with students.

Students of commerce listening carefully to the Resource person of programme.

Resource Person Mr. G.S. Mehtre presenting power point presentation.

Resource Person Mr. G.S. Mehtre and students in interaction session.