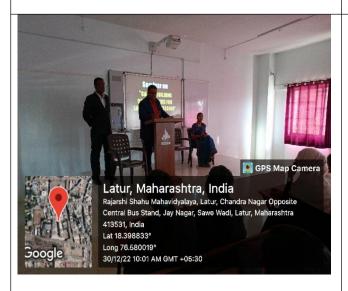

### C) Geotagged Photographs / Screenshot:

Resource Person Mr. G.S. Mehtre interacting with students.

Students of commerce listening carefully to the Resource person of programme.

Resource Person Mr. G.S. Mehtre presenting power point presentation.

Resource Person Mr. G.S. Mehtre and students in interaction session.