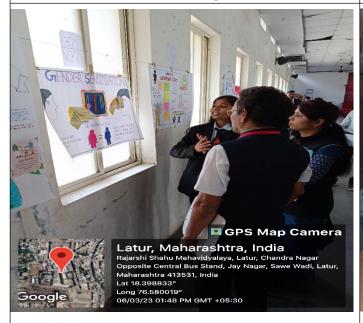

## C) Geo-tagged Photographs /Screenshot:

Snapshot of Teachers and Students of Poster Presentation Competition

Student presenting the poster infront of Dr. M. H. Gavhane, Principal, RSM, Latur

Student presenting the poster infront of Judges