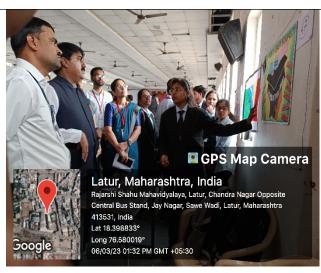

## C) Geo-tagged Photographs /Screenshot:

Snapshot of Teachers and Students of Poster Presentation Competition

Student presenting the poster infront of Dr. M. H. Gavhane, Principal, RSM, Latur

Student presenting the poster infront of Judges