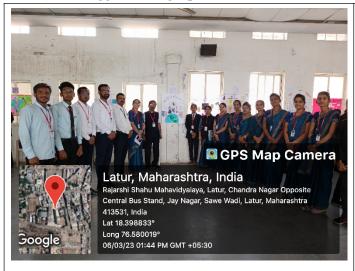

## C) Geo-tagged Photographs /Screenshot:

Snapshot of Teachers and Students of Poster Presentation Competition

Student presenting the poster infront of Dr. M. H. Gavhane, Principal, RSM, Latur

Student presenting the poster infront of Judges