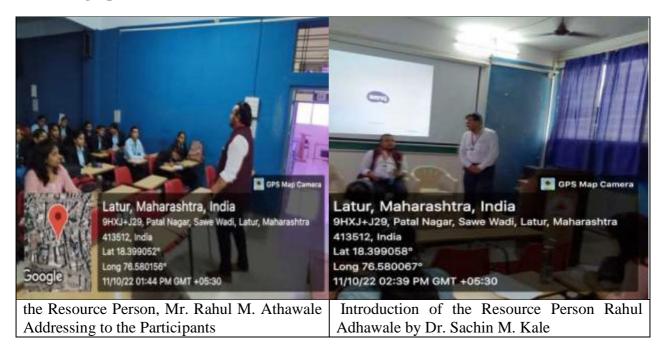

#### v. Brief Summary of the Webinar

Department of English, Rajarshi Shahu Mahavidyalaya (Autonomous), Latur organized *Career Orientation: Opportunities Beyond Border on "Personality Development and Positive Thinking*" on Tuesday, October 11, 2022 at 01:00 pm. The resource person of this *Career Orientation: Opportunities Beyond Border* was Mr. Rahul M. Athawale, the

Placement Officer of Rajarshi Shahu Mahavidyalaya (Autonomous), Latur. The chief organizer of the programme, Prin. Dr. Mahadev Gavhane was present as the president of the program. This program was attended by 33 participants.

Mr. Rahul M. Athawale, the resource person guided the students on personality development and positive thinking. In his guidance to the students he advised students that they should know themselves. To know ourselves means to know our own potential.