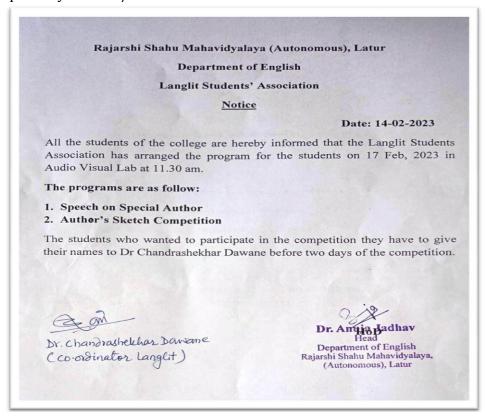

rticipated in this competition and drawn the sketches of authors like Rabindranath Tagore from Indian Writing in English & Toni Morrison and William Shakespeare from English Literature.

#### vi. Conclusion, with Feedback on the Programme

For the *Author's Sketch Competition*, UG & PG students actively participated and gave good response. They had given good feedback on the competition.

vii. Any Appendix

Date: 20.02.2023

Coordinator

Dr Chandrashekhar Dawane

Dr. AHBPa Jadhav

Dr Anul a 3 dhav Department of English Rajarshi Shahu Mahavidyalaya,

(Autonomous), Latur

Principal
PRINCIPAL
Rajarshi Shahu Mahavidyalaya

(Autonomous), Latur

## C) Geotagged Photographs/Screenshots



D) Link of the Program: NIL

## E) Brochure of the Program:



#### F) Any other publicity material/Notice:



# Rajarshi Shahu Mahavidyalaya (Autonomous),Latur Department of English 2022-23

Students' Association "Langlit"

## Author's Sketch Competition Result

Date: 17/02/2023

| Sr No | Name of the Student | Result |  |
|-------|---------------------|--------|--|
| 1.    | Khose Pratima       | I      |  |
| 2.    | Khubhar Rajnandinee | II     |  |
| 3.    | Waghmare Mahadevi   | III    |  |

Coordinator

Dr Chandrashekhar Dawane

Dr. AnuHoDadhav

Dr Ahlejadladhav

Department of English Rajarshi Shahu Mahavidyalaya, (Autonomous), Latur Rajar Mashahiy Manhahiyalaya (Autonomous), Latur



# Rajarshi Shahu Mahavidyalaya (Autonomous), Latur

# Department of English

Academic Year 2022-23

# Students' Association- Langlit

Topic: Author's Sketch Competition

|        | Date: 17-02-2023