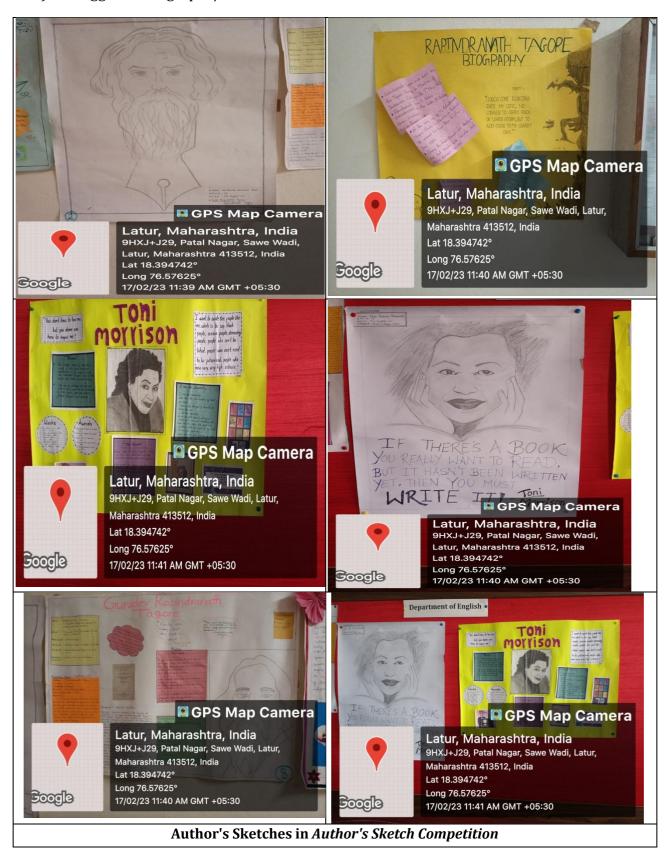

#### v. Brief Summary of Events/ Sessions

Author's Sketch Competition has organized by the English Department under Students' Association Langlit on 17 Feb, 2023 at 12.30 pm in the Audio Visual Hall. The topic of the competition was Author's Sketch Competition. The Students from UG & PG actively participated in this competition and drawn the sketches of authors like Rabindranath Tagore from Indian Writing in English & Toni Morrison and William Shakespeare from English Literature.

## C) Geotagged Photographs/Screenshots

D) Link of the Program: NIL