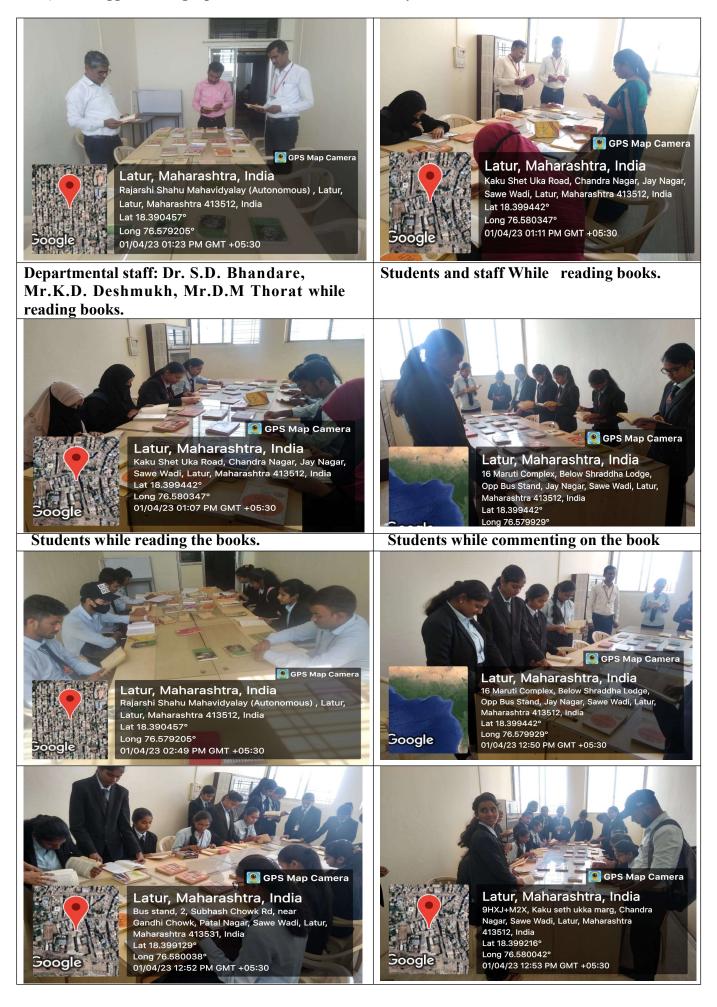

### C) Geo-tagged Photographs/Screenshots of the Library Session :

- D) Link of Video of the programme:- Nil
- **E)** Copies of the Flyer Prepared for the Session:

F) Newspaper coverage: Nil

|   |        | venue. Ivescarch Centre               |         | are allower and a second second          |                               |
|---|--------|---------------------------------------|---------|------------------------------------------|-------------------------------|
| L | Sr. No | Name of the students                  | Class   | Name of the Book<br>Read by the student  | Students' comment on the book |
|   | 1.     | Shaikh Aasma Ibeahim                  | B.A.J.W | The Duchers of maki very nice            | Very nice                     |
| _ | 5      | Mhetre Suiata Shahwai                 | BATN    | The white DeVil                          | Very davel.                   |
| _ | з.     | Sunawanshi shrulei samhhaii           |         | NIARAIN'S                                | -0                            |
|   | 4.     | Gidde shabnam Craffee                 | ~~~     | the Alchemist                            | Cosel.                        |
|   | 5.     | Mane Marti Saniar                     |         | Physiclise loct                          | Concel                        |
|   | 6.     | Kulkarni Sakshi Suresh                | BAFY    |                                          | GAN C                         |
|   | 7.     | Palil Ruduid Subhan                   |         | The Duches of Malfi                      | Grond                         |
|   | œ.     | Jadhav Sakshi Ramalas                 |         | Three Comedia                            | · & Miro                      |
| _ | 9.     | Shaikh Samir Tsmail                   | []      | 5                                        | Very good                     |
| _ | 10.    | Dede Pallavi Viiav                    |         |                                          | -0                            |
| - | 11.    | Suryawanshi Yashoda dayaneta          | 111-    | The Political works of<br>Edmund spenser | UExcellent                    |
| _ | 12.    | Narwade Sumati Sudhir B.A             | B.A.F.Y | The Duchess of malfi                     | Nice                          |
|   | 13.    | Khalse Vaishnovi Smitosh              | BAFY    | GIJENSEY - MERGENE                       | Enerellent                    |
|   | 14.    | Badade Namine Mathehan                | RAFY    | C                                        | Stinning                      |
|   | 15.    | Charmen Summali Shriman+              | 0.4 C V | 13                                       | 0                             |
|   | 16.    | Antiche Cucalite Vicanita on Cx       | 200     |                                          | Utobel -                      |
| 1 | 17     | 111 1 1 1 1 1 1 1 1 1 1 1 1 1 1 1 1 1 | (.LU.d  | LINE IT ULTER UT I TUT                   | NICE.                         |