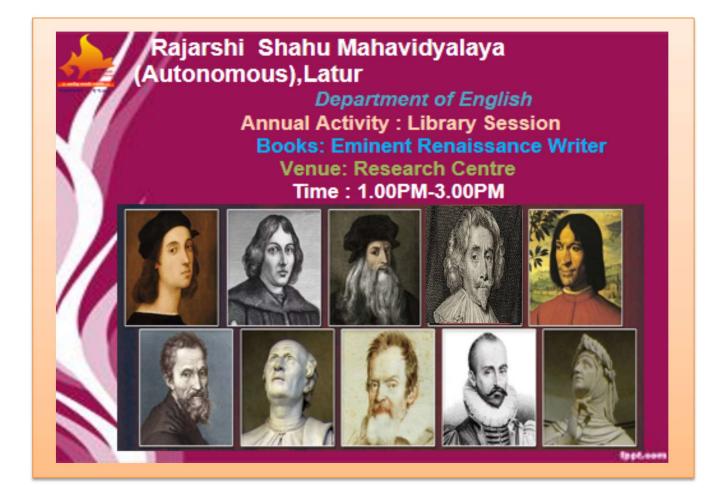

#### i. Title: Library Session On 'Eminent Renaissance Writer'

## Vii. Any Appendix If Necessary Notice

Rajarshi Shahu Mahavidyalaya (Autonomous), Latur Department of English Date: 28/03/2023 NOTICE Department of English, immensely happy to inform all the faculty and students that Department has organized'Library Session' on 01st April , 2023. This session is open to all enthusiastic readers. Date: 01/04/2023 Venue: Research Centre Time: 1:00 to 3:00pm Books: 'Eminent Renaissance writer. **Objectives:** - To inculcate the habit of reading original texts among the students. To develop the reading techniques - Survey method, Scanning and Skimming, etc. To make the students familiar with reputed authors and their works in English literature. To make the students familiar with new trends of writings in English Literature. HODY Principa PRINCIPAL ajarshi Shahu Mahavidyalaya BE Annia Jadhay (Autonomous), Latur Mr.Thorat D.M Head Department of English Rajarshi Shahu Mahavidyalaya, (Autonemous), Latur In Charge -PRT a Jadhav Dr. Ani Rajarshi Shahu Mahavidyalaya Head Mr. Thorat D.M. (Autonomous), Latur Department of English Rajarshi Shahu Mahavidyalaya, (Autonomous), Latur