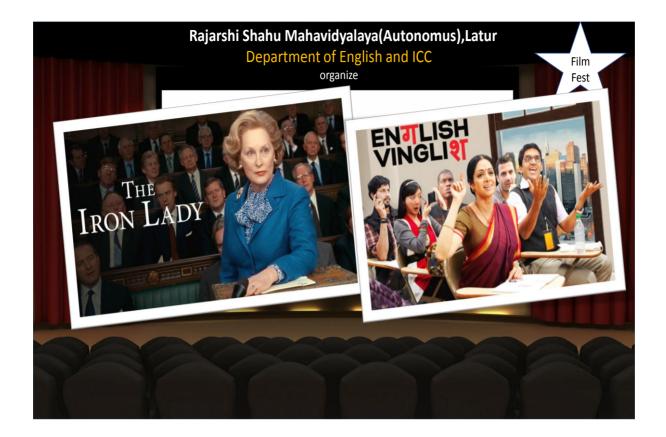

for society. As in **"The Iron Lady"** Margaret worked hard from her young age and deeply committed to the values and causes.

#### vi. Conclusion

The students enjoyed the movies and they expressed their satisfaction after watching the movies. The film-fest program was successful.

vii. Any appendix:-Students' list with signature.

Date: 06.03.2023

in charge

Mrs.Vaishali Gurav

Dr. Anuja Jadhav Head Department of English Rajarshi Shahu Mahavidyalaya, (Autonomous), Latur



PRINCIPAL Rajarshi Shahu.Mahavidyalaya (Autonomous), Latur

## **C)** Photographs/Screenshots of the Film Fest :



Picture of "The Iron Lady" dated on 3 march 2023

#### Students while enjoying the movie



## D) Link of Video of the programme : Not Applicable

# E) Copies of the Flyer Prepared for the Film Fest :



## F) Any Other Publicity Material:-Notice Rajarshi Shahu Mahavidyalaya (Autonomous), Latur **Department of English** Notice Date: 1/03/2023 Department of English and Internal Complaint Commttee immensely happy to inform all the faculty and the students that department has organized Movies screening on 3-03-2023 and 4-03-2023, on the occasion of International Women's Day 2023. It is open to all. Your active presence will make this program successful. Schedule of the Movies: Movie Date and Day I. The Iron Lady (English) 3-03-2023 (Friday) 2. English Winglish (Hindi) 4-03-2023 (Saturday) Time : 3:00 pm to 5: 00 pm Venue : Audio Visual Lab (Department of English) Q In charge P Rajarshi Shahu.Mahavidyelaya (Autonomous), Latur

|          | Rajarshi Shahu Mahavidyal