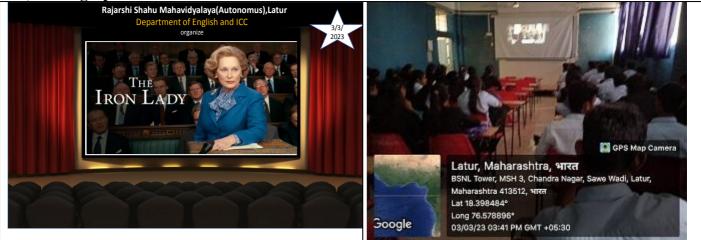

## **C)** Photographs/Screenshots of the Film Fest :

Picture of "The Iron Lady" dated on 3 march 2023