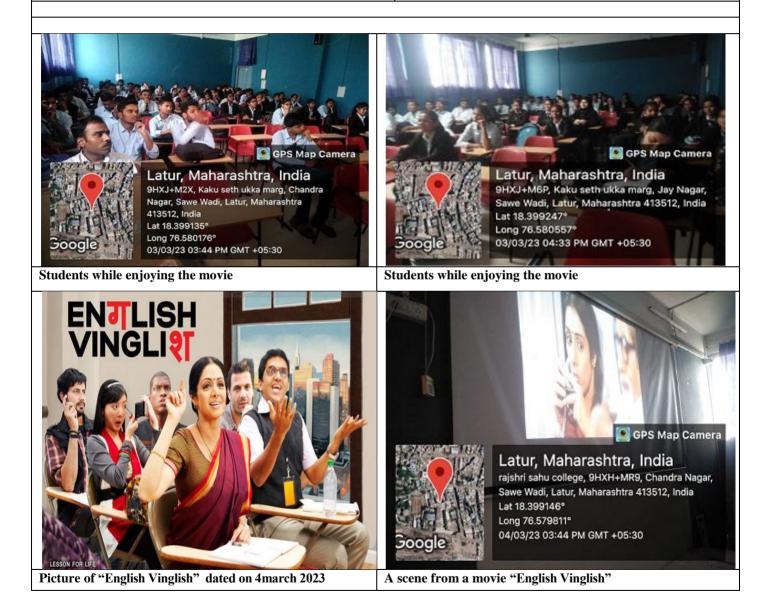

ies of two different women who were strong to take decision and learn new things. These were motivational movies for society. As in **"The Iron Lady"** Margaret worked hard from her young age and deeply committed to the values and causes.

#### vi. Conclusion

The students enjoyed the movies and they expressed their satisfaction after watching the movies. The film-fest program was successful.

vii. Any appendix:-Students' list with signature.

Date: 06.03.2023

in charge

Mrs.Vaishali Gurav

Dr. Anuja Jadhav Head Department of English Rajarshi Shahu Mahavidyalaya, (Autonomous), Latur



PRINCIPAL Rajarshi Shahu.Mahavidyalaya (Autonomous), Latur

## **C)** Photographs/Screenshots of the Film Fest :



Picture of "The Iron Lady" dated on 3 march 2023

#### Students while enjoying the movie



## D) Link of Video of the programme : Not Applicable

# E) Copies of the Flyer Prepared for the Film Fest :



## F) Any Other Publicity Material:-Notice Rajarshi Shahu Mahavidyalaya (Autonomous), Latur **Department of English** Notice Date: 1/03/2023 Department of English and Internal Complaint Commttee immensely happy to inform all the faculty and the students that department has organized Movies screening on 3-03-2023 and 4-03-2023, on the occasion of International Women's Day 2023. It is open to all. Your active presence will make this program successful. Schedule of the Movies: Movie Date and Day I. The Iron Lady (English) 3-03-2023 (Friday) 2. English Winglish (Hindi) 4-03-2023 (Saturday) Time : 3:00 pm to 5: 00 pm Venue : Audio Visual Lab (Department of English) Q In charge P Raj