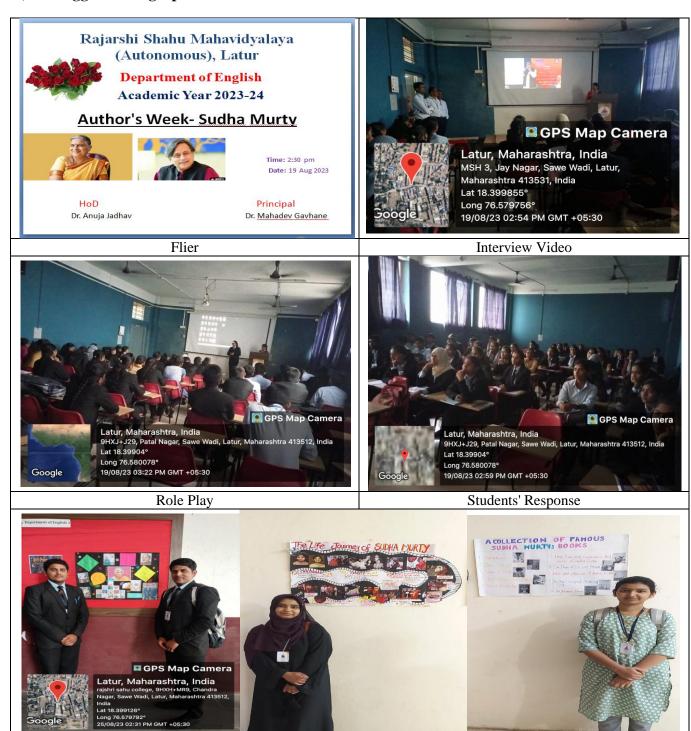

#### C) Geotagged Photographs/ Screenshots

Poster presentation done by students.

# Department of English Author's Week- Sudha Murty

Date:16/08/2023

#### Happy Birthday Sudha Murty!

Help us celebrate the birthday of well-known Indian Female Writer! Choose one of the tasks below.

- 1. Prepare a list of her books
- 2. Make a innovative poster presentation regarding her
- 3. Write a book Review
- 4. Take any story and play an act ie perform on any story of her book. submit it to us at department of English along with your name and class. Due by 18, Aug 2023. We will publish some of them throughout the day.

And grab the opportunity to watch her lively on the screen.

**Time:** 2:30 pm

Date:19 Aug 2023

Venue: Hall no 403, Audio -Visual Lab, Department of English.

HoD

Dr. AmigjishJadhav

Head

Department of English