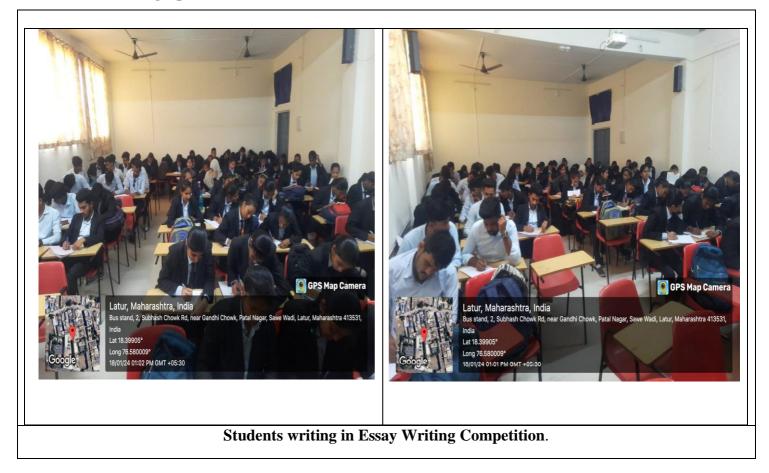

### C) Photographs/Screenshots of the webinar

#### v. Brief Summary of the Programme

Department of English, Rajarshi Shahu Mahavidyalaya, Latur (Autonomous) organized an **Essay Writing Competition.** This activity was organized under LangLit- Students' Association of English on Thursday, 18/01/2024 at 01:30pm. This event took place in the audio-visual lab of the department. The primary objective is to cultivate the writing skills of participating students. The activity was free and open to all UG and PG students. Following subjects were given for essay writing.