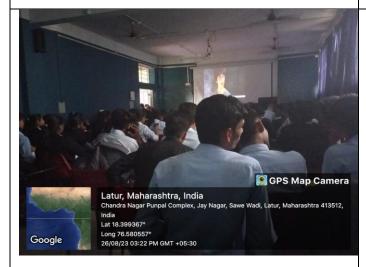

#### C) Geotagged Photographs/ Screenshots

Picture of Harry Potter and Philosophers Stone dated on 26/08/2023

Students enjoying the movie

Students enjoying the movie

A scene from the movie Harry Potter and Philosophers Stone