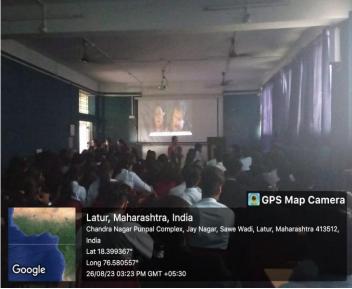

#### C) Geotagged Photographs/ Screenshots

Picture of Harry Potter and Philosophers Stone dated on 26/08/2023

Students enjoying the movie

Students enjoying the movie

A scene from the movie Harry Potter and Philosophers Stone