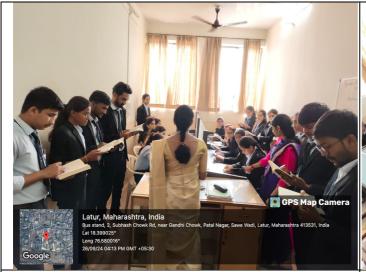

# C. Geo-tagged Photographs/Screenshots of the Library Session:

Students while reading books.

Students and staff While readingbooks.

Students enjoy reading the books.

Students while enjoying reading books

Students and staff enjoy reading the books

Students enjoy reading the books