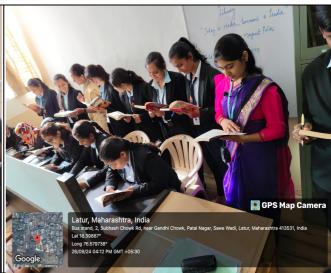

# C. Geo-tagged Photographs/Screenshots of the Library Session:

Students while reading books.

Students and staff While readingbooks.

Students enjoy reading the books.

Students while enjoying reading books

Students and staff enjoy reading the books

Students enjoy reading the books