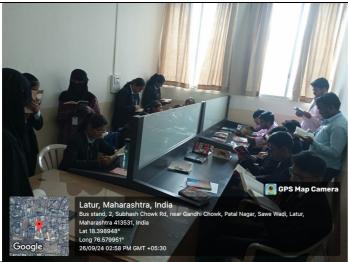

# C. Geo-tagged Photographs/Screenshots of the Library Session:

Students while reading books.

Students and staff While readingbooks.

Students enjoy reading the books.

Students while enjoying reading books

Students and staff enjoy reading the books

Students enjoy reading the books