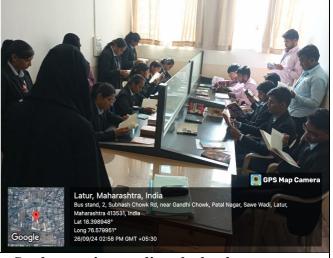

# C. Geo-tagged Photographs/Screenshots of the Library Session:

Students while reading books.

Students and staff While readingbooks.

Students enjoy reading the books.

Students while enjoying reading books

Students and staff enjoy reading the books

Students enjoy reading the books