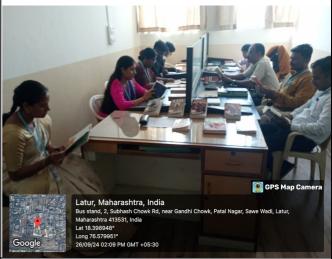

# C. Geo-tagged Photographs/Screenshots of the Library Session:

Students while reading books.

Students and staff While readingbooks.

Students enjoy reading the books.

Students while enjoying reading books

Students and staff enjoy reading the books

Students enjoy reading the books