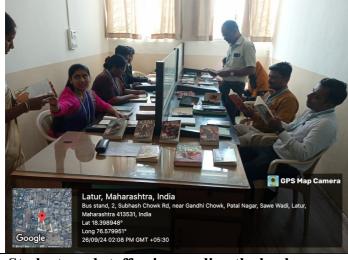

# C. Geo-tagged Photographs/Screenshots of the Library Session:

Students while reading books.

Students and staff While readingbooks.

Students enjoy reading the books.

Students while enjoying reading books

Students and staff enjoy reading the books

Students enjoy reading the books