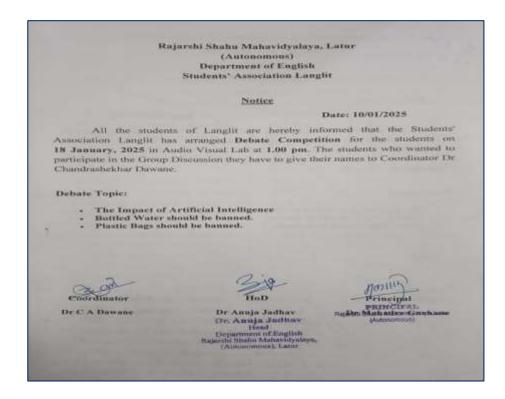

### E) Notice:

### Notice

## Date: 10/01/2025

All the students of Langlit are hereby informed that the Students' Association Langlit has arranged **Debate Competition** for the students on **18 January, 2025** in Audio Visual Lab at **1.00 pm**. The students who wanted to participate in the Group Discussion they have to give their names to Coordinator Dr Chandrashekhar Dawane.

**Debate Topic:** 

- The Impact of Artificial Intelligence
- Bottled Water should be banned.
- Plastic Bags should be banned.

nator

Dr C A Dawane

HoD

Dr Anuja Jadhav Dr. Anuja Jadhav Head Department of English Rajarshi Shahu Mahavidyalaya, (Autonomous), Latur