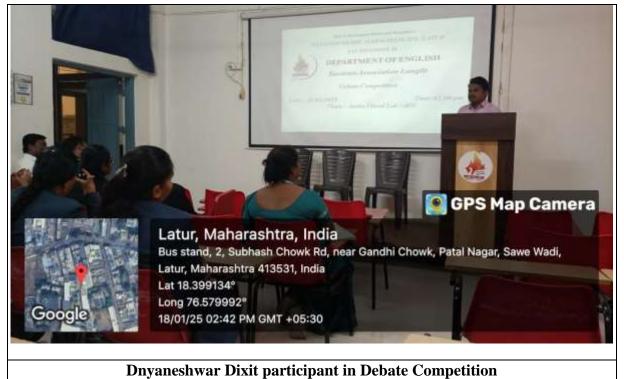

#### v. Brief Summary of Events:

English Department organized Debate Competition for students of Under Graduate and Post Graduate in January month. Debate Competition was taken under the Students' Association Langlit. The main purpose of this program is to develop an interest in a subject area, improve their critical thinking, communication, and leadership skills and build confidence by learning to trust their abilities. The sunjects of Debate Competition were the importance of Artificial Intelligence, Bottled Water should be banned and plastic bags should be banned. At the beginning of the competition Dr Chnadrashekhar Dawane told the rules and regulation of the competition and conveyed the best wishes to the students. Dr Sachin Bhandare, Mr Krishna Deshmukh, Mrs Vaishali Mulje, Mr Anant Panchal and Ms Pratima Khose were present for the competition. The debate Competition was won by Dnyneshwar Dixit, Muskan Shaikh and Vaishnavi Igale. The students actively participated and expressed their satisfaction and happiness regarding this activity.