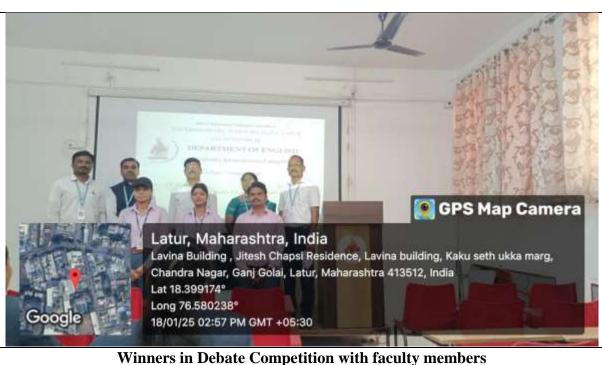

#### v. Brief Summary of Events:

English Department organized Debate Competition for students of Under Graduate and Post Graduate in January month. Debate Competition was taken under the Students' Association Langlit. The main purpose of this program is to develop an interest in a subject area, improve their critical thinking, communication, and leadership skills and build confidence by learning to trust their abilities. The sunjects of Debate Competition were the importance of Artificial Intelligence, Bottled Water should be banned and plastic bags should be banned. At the beginning of the competition Dr Chnadrashekhar Dawane told the rules and regulation of the competition and conveyed the best wishes to the students. Dr Sachin Bhandare, Mr Krishna Deshmukh, Mrs Vaishali Mulje, Mr Anant Panchal and Ms Pratima Khose were present for the competition. The debate Competition was won by Dnyneshwar Dixit, Muskan Shaikh and Vaishnavi Igale. The students actively participated and expressed their satisfaction and happiness regarding this activity.

# C) Geotagged Photographs/ Screenshots

Students' participated in Debate Competition Activity with faculty members