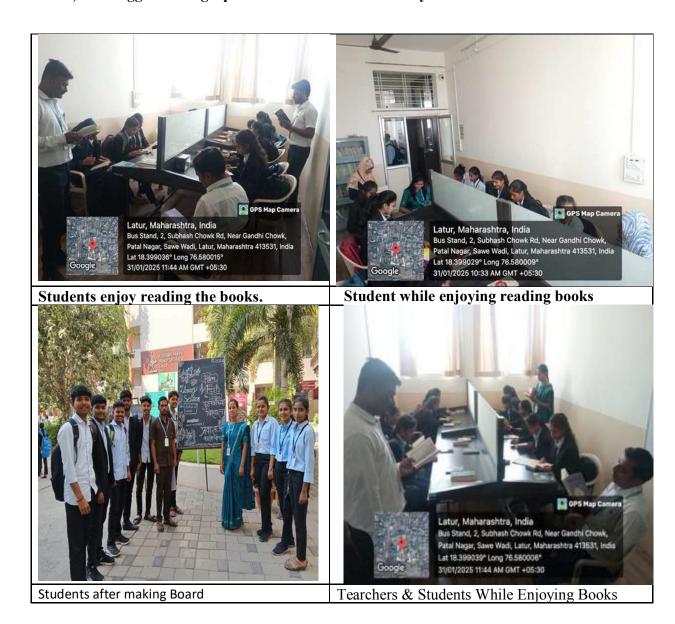

#### V. Brief Summary

As per the annual activity calendar (2024-25) English department planned to organize library session for teachers and students in the last week of the month. The main purpose of this library session is to develop interest for reading in students and teachers. In this month department of English organized **Library Session** on *English Novels* on Friday, Jan.31.2025 from 11:00 pm to 4.00 pm at the Research Center of the department.

Readers read books written by who contributed in English Literature, and they enjoyed these books. Considering interest of the readers and to introduce the books of their dear authors to them, Department of English borrowed 40 books which are **Novels** from Central Library of the Institute, and kept in the **Library Session** for reading on *English Novels* Friday from 11:00 pm to 4.00 pm at the Research Center of the department. The students came to know renowned authors and their writings.

The **Library Session** was open to all teachers, UG and PG students. Teachers and students, after visiting the Library session, expressed their satisfaction and happiness.

VI. Conclusion: The Library Session was very fruitful to the Teachers and students Departmental staff took efforts for the success of the **Library Session**. Students enjoy a lot and also give their review on books.

## C).Geo-tagged Photographs/Screenshots of the Library Session: