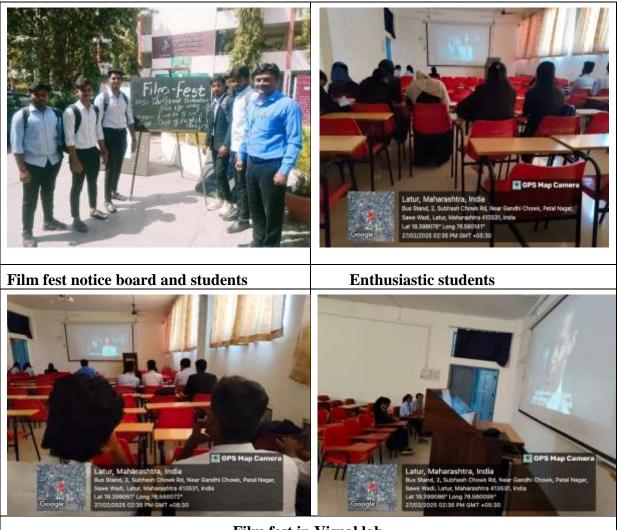

pal rinci 1011216

C) Geotagged Photographs/ Screenshots:

Film fest in Visual lab