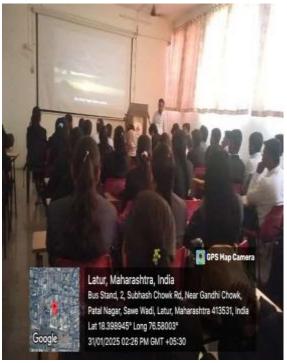

### C) Geotagged Photographs/ Screenshots:

Introducing the activity to the students by the activity in-charge, Krishna Deshmukh.