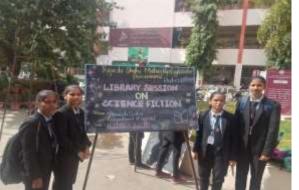

### C) Geotagged Photographs/ Screenshots

Books which were brought in "Library Session" on "Science Fiction"

Students with decorated notice board

**Guest of Honor** Dr. Renuka Londhe with Teachers

Attendees of the library session