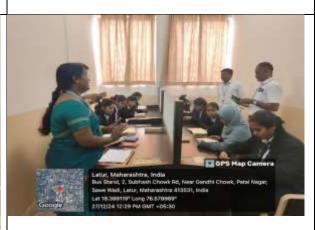

### C) Geotagged Photographs/ Screenshots

Books which were brought in "Library Session" on "Science Fiction"

Students with decorated notice board

**Guest of Honor** Dr. Renuka Londhe with Teachers

Attendees of the library session