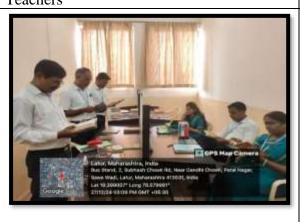

### C) Geotagged Photographs/ Screenshots

Books which were brought in "Library Session" on "Science Fiction"

Students with decorated notice board

**Guest of Honor** Dr. Renuka Londhe with Teachers

Attendees of the library session

Glimpse of library session – "Science Fiction"

- D) Link of Video of the programme:-
- E) Flyer of the programme