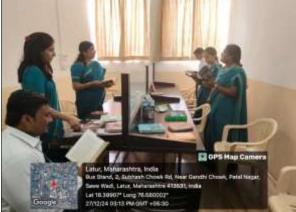

### C) Geotagged Photographs/ Screenshots

Books which were brought in "Library Session" on "Science Fiction"

Students with decorated notice board

**Guest of Honor** Dr. Renuka Londhe with Teachers

Attendees of the library session