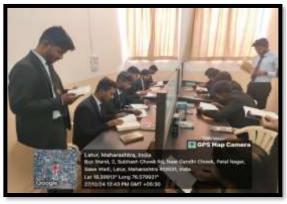

### C) Geotagged Photographs/ Screenshots

Books which were brought in "Library Session" on "Science Fiction"

Students with decorated notice board

**Guest of Honor** Dr. Renuka Londhe with Teachers

Attendees of the library session

Glimpse of library session – "Science Fiction"

- D) Link of Video of the programme:-
- E) Flyer of the programme