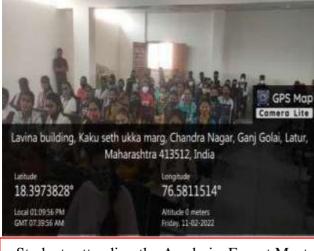

## C) Geotagged Photographs

Students attending the Acadmic Expert Meet

D) Link of Video of the programme if any

E) Copies of Brochure Prepared for the Programme

Rajarshi Shahu Mahavidyalaya (Autonomous), Latu **Department of English** R Sangameshwar College (Autonomous), Solapur 1.1.1 **Department of English** Organize **Academic Expert Meet Activity under MoU** 11 February 2022, @ 11.30 AM ChiefGuest President Vice Prin. Mr. Dhanappa Metri Prin. Dr. Mahadev Gavhane Sangmeshwar College, Solapur Rajarshi Shahu Mahavidyalaya, Latur **Resource Person** Special Presence Vice Prin. Mr. S. N. Shinde Rajarshi Shahu Mahavidyalaya, Latur Dr. U. M. Jamadar Sangmeshwar College, Solapur Venue - VLC