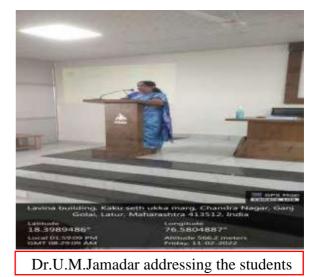

### v. Brief Summary of Events/ Sessions

Dr Chandrashekhar Dawane gave an introduction of the program. Dr D M Metri addressed the students regarding Use of Newspapers to develop English for Competitive Examinations and Dr U M Jamadar made the students aware of English Literature to develop Communicative Skills. Vice Principal Prof. S. N. Shinde delivered presidential address. Dr Abhijeet Bhandwalkar anchored the program and Dr Sachin Bhandare expressed vote of thanks.