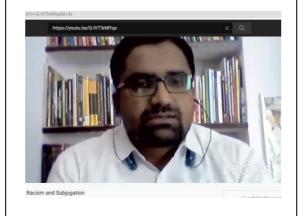

## C) Geotagged Photographs/ Screenshots

Miss Shaikh Samrin Anchored the Program and introduced the Chief Speaker. Miss Anuja Tidke proposed vote of thanks.

Chief Speaker Dr Sudhir Mathpati expressing his views on Richard Wright's *Black Boy*: Racism and Subjugation.