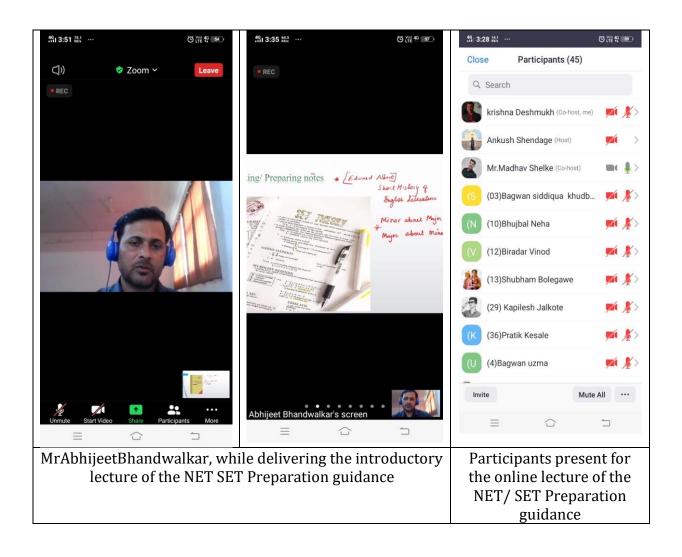

### C) Geotagged Photographs/Screenshots

#### ii. Introduction

Department of English, Rajarshi Shahu Mahavidyalaya (Autonomous), Latur organized NET/SET Preparation Guidance held on 24.07.2020 to 11.12.2020. This NET/SET Preparation Guidance was conducted through ZOOM. A total number of 45 students attended the guidance classes. All the faculty members of the department of English delivered lectures regarding SET/NET preparation

#### v.Brief Summary of Events/ Sessions

Department of English, Rajarshi Shahu Mahavidyalaya (Autonomous), Latur organized NET/SET Preparation Guidance held on 24.07.2020 to 11.12.2020 This NET/SET Preparation Guidance was conducted through zoom. A total number of 45 students attended the guidance classes. All the faculty members of the department of English delivered lectures regarding SET/NET preparation. The classes have acquainted the students with the NET/SET preparation, it also helped them to inculcate close reading habits among the students.