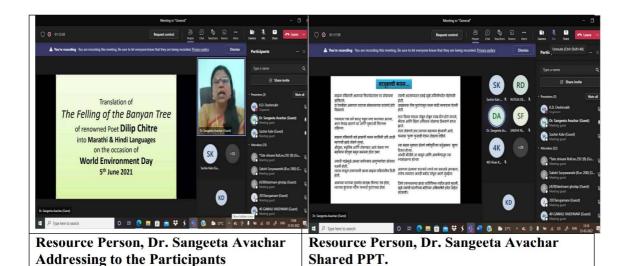

### C) Photographs/Screenshots of the webinar

Dr. Sachin Kale Introducing the Resource Person, Dr. Sangeeta Avachar