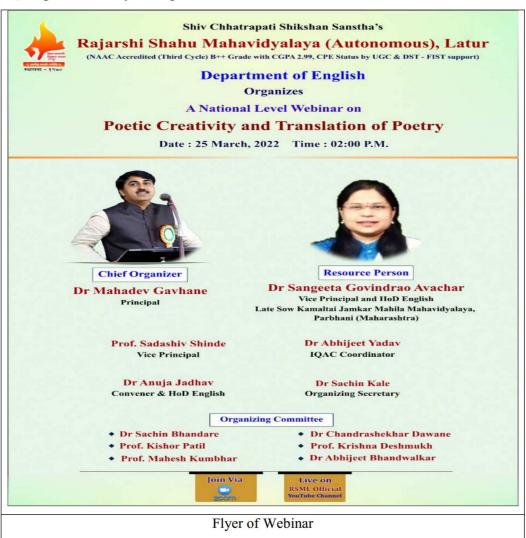

### E) Copies of the Flyer Prepared for the Webinar

#### Webinar Schedule

# Rajarshi Shahu Mahavidyalaya (Autonomous), Latur

## **Department of English**

**National Webinar** 

Poetic Creativity and Translation of Poetry

Date 25.3.2022

**Program Schedule** 

President : Principal Dr. Mahadev Gavhane

Principal RSML

Resource Person : Dr. Sangeeta Govindrao Avachar

Vice Principal & Head, Department of English

Late Sow Kamaltai Jamkar Mahila Mahavidyalaya,

Parbhani – 431401

Webinar Introduction : Dr. Anuja Jadhav

Head, Dept of English, R S M Latur

Presidential Address : Dr. Mahadev Gavhane,

Principal, Rajarshi Shahu Mahavidyalaya, Latur

Keynote Address : Dr. Sangeeta Govindrao Avachar

Vice Principal & Head, Department of English Late Sow Kamaltai Jamkar Mahila Mahavidyalaya,

Parbhani – 431401)

Vote of Thanks : Prof. Krishna Deshmukh

Asst. Professor, Dept of English, R S M Latur

Program Anchoring : Dr. Sachin Kale

Asst. Professor, Dept of English, R S M Latur

Webinar Schedule

F) Any Other Publicity Material:-