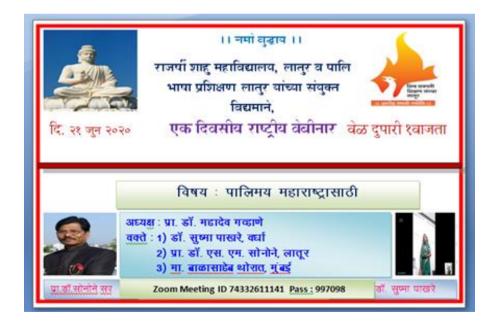

#### B) A Report

i. Title: One Day National Webinar on Palimay Maharashtra

ii. Introduction:

पालीमय महाराष्ट्र या विषयावर ऑनलाईन राष्ट्रीय वेबिनार २१ जून २०२० रोजी आयोजित केले. या वेबिनारचे आयोजक डॉ महादेव गव्हाणे होते. वेबिनारचे सहाय्यक संयोजक डॉ सुरेश सोनोने होते. विद्यार्थी व समाजातील लोकांना पालि साहित्याचे महत्व, पाली भाषा उत्पत्ती, भूप्रदेश, पाली साहित्य आणि पाली साहित्याचे अंतरंग याविषयी माहिती मिळण्यासाठी हे वेबिनार आयोजित केले.

iii. Objectives of the Programme/ issues addressed

पाली भाषेचे उगमस्थान अभ्यासणे पाली शब्दाची उत्पत्ती अभ्यासणे पाली भाषेचा भूप्रदेश कोणता याचा अभ्यास करणे पाली भाषेचा कालखंड अभ्यासणे iv. Details of Participants: