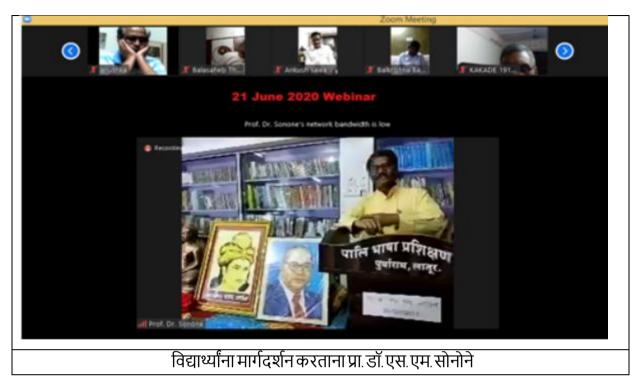

#### B) A Report

i. Title: One Day National Webinar on Palimay Maharashtra

ii. Introduction:

पालीमय महाराष्ट्र या विषयावर ऑनलाईन राष्ट्रीय वेबिनार २१ जून २०२० रोजी आयोजित केले. या वेबिनारचे आयोजक डॉ महादेव गव्हाणे होते. वेबिनारचे सहाय्यक संयोजक डॉ सुरेश सोनोने होते. विद्यार्थी व समाजातील लोकांना पालि साहित्याचे महत्व, पाली भाषा उत्पत्ती, भूप्रदेश, पाली साहित्य आणि पाली साहित्याचे अंतरंग याविषयी माहिती मिळण्यासाठी हे वेबिनार आयोजित केले.

68 Participants (Male 31 and Female 37) attended the webinar.

v. Brief Summary of Events/ Sessions

डॉ सुष्मा पाखरे वर्धा यांनी विद्यार्थी व समाजातील लोकांना पालि साहित्याचे महत्व या विषयी माहिती सांगितली. पाली भाषा उत्पत्ती, भूप्रदेश व साहित्य या विषयी माहिती दिली. पालि भाषेच्या अभ्यासकांना पालि भाषेविषयी गोडी निर्माण झाली.

Date: 21/06/2020

Convener/HoD

Dr. S.M. SONONE Head & Research (Guide) Dept. of Pali Rajarshi Shahu College Latur Pin 413512

Rajarshi Shahu.Mahavidyataya (Autonomous), Latur

C) Screenshots/Geotagged Photographs: