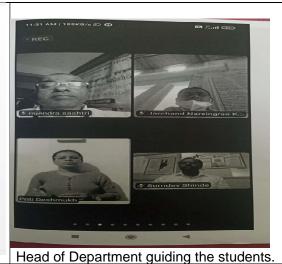

H<sub>o</sub>D Head

artment of Sanskrit Shahu Mahavidyalaya r(Autonomous)

Rajarshi Shahu Wahavidyalaya (Autonomous), Latur

C) Screenshots/Geotagged Photographs:-

Students present their speech in front of audience.

Students present their speech in front of audience.