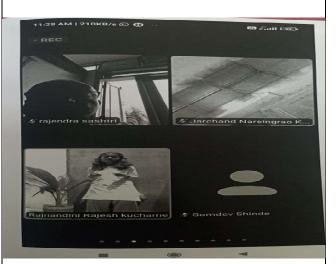

H<sub>o</sub>D Head

artment of Sanskrit Shahu Mahavidyalaya r(Autonomous)

Rajarshi Shahu Wahavidyalaya (Autonomous), Latur

C) Screenshots/Geotagged Photographs:-

Students present their speech in front of audience.

Students present their speech in front of audience.