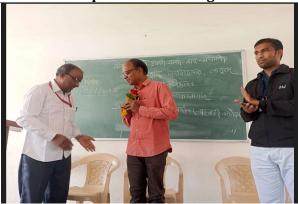

प्रा. सोमदेव-महोदयाः प्रा. रमेश-स्वामी-महोदयाः

**Brochure Prepared for the Programme** 

Listening to the students resource person.

HOD. R.K. Arya is Welcoming to Resource Person Dr. Shivshankar Patvari.

Dr. Shivshankar Patvari Resource Person of the program delivering the speech.