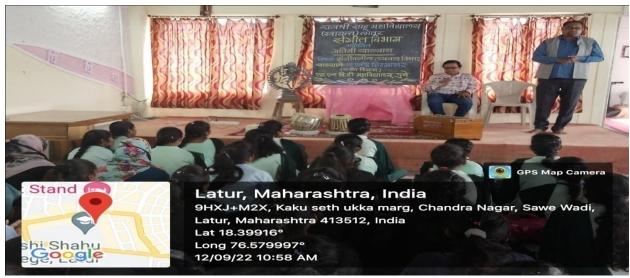

### C) Geotagged Photographs:

The Moment Shri.Ravindra Kshirsagar was guiding the Music department students.

The Moment when prof.H.g.Joshi head of music department was introducing Guest Artist Shri.Ravindra Kshirsagar .