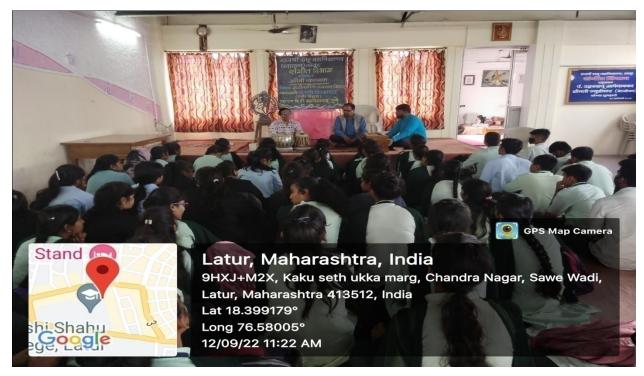

### C) Geotagged Photographs:

The Moment Shri.Ravindra Kshirsagar was guiding the Music department students.

The Moment when prof.H.g.Joshi head of music department was introducing Guest Artist Shri.Ravindra Kshirsagar .